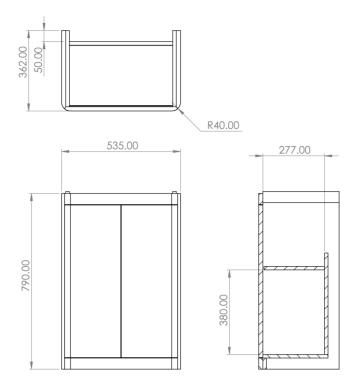

## PRODUCT INFORMATION

Finish: Matte White

Height: 790mm

Width: 535mm

Depth: 362mm

Material MDF, MFC

Weight 22.8kg

Shelf Quantity 1x wooden shelf

## TECHNICAL DRAWING

Saneux reserves the right to alter the specifications and product range without prior notice. Dimensions are given as a guide only. Dimensions should not be used for surrounding furniture, fixtures and fittings until the product is on site.