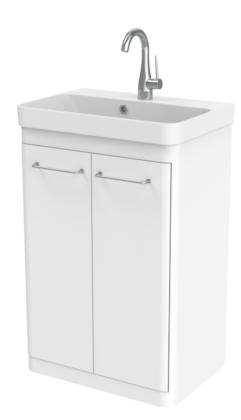

## HYDE 55CM 2 DOOR FLOOR STANDING UNIT - MATTE WHITE

Product Code: HY055F.MW

## **DESCRIPTION**

As the name suggests, the HYDE collection features short projection basins and vanity units with a contemporary design, perfect for small and compact bathroom spaces.

This 55cm 2 door floor standing unit has a projection of only 37cm, making it perfect for bathrooms & cloakrooms where space is scarce yet storage is essential. It has an integrated shelf, and the matte white finish can work with any bathroom interior.