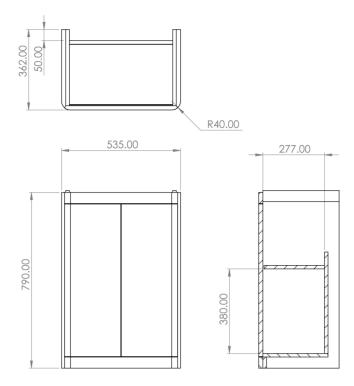

## TECHNICAL DRAWING

Saneux reserves the right to alter the specifications and product range without prior notice. Dimensions are given as a guide only. Dimensions should not be used for surrounding furniture, fixtures and fittings until the product is on site.

## PRODUCT INFORMATION

**Finish:** Matte Sage

Height: 790mm

Width: 535mm

Depth: 362mm

Material MDF, MFC

Weight 22.8kg

Shelf Quantity 1x wooden shelf