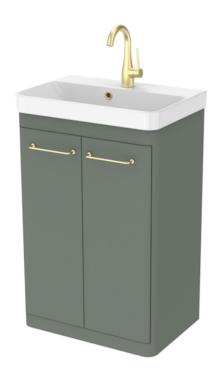

## HYDE 55CM 2 DOOR FLOOR STANDING UNIT - MATTE SAGE

**Product Code:** HY055F.MS

## PRODUCT INFORMATION

**Finish:** Matte Sage

Height: 790mm

Width: 535mm

Depth: 362mm

Material MDF, MFC

Weight 22.8kg

Shelf Quantity 1x wooden shelf

**Guarantee** 5 years

Configuration 2 Door

**Door Type** Soft close

Compatible Basin(s) HY055B, HY055B.0TH

Handle(s) Required 2, purchase separately

Other Features Easy installation Quick release doors

## **DESCRIPTION**

As the name suggests, the HYDE collection features short projection basins and vanity units with a contemporary design, perfect for small and compact bathroom spaces.

This 55cm 2 door floor standing unit has a projection of only 37cm, making it perfect for bathrooms & cloakrooms where space is scarce yet storage is essential. It has an integrated shelf, and the matte sage finish will make the space feel calming and homely.