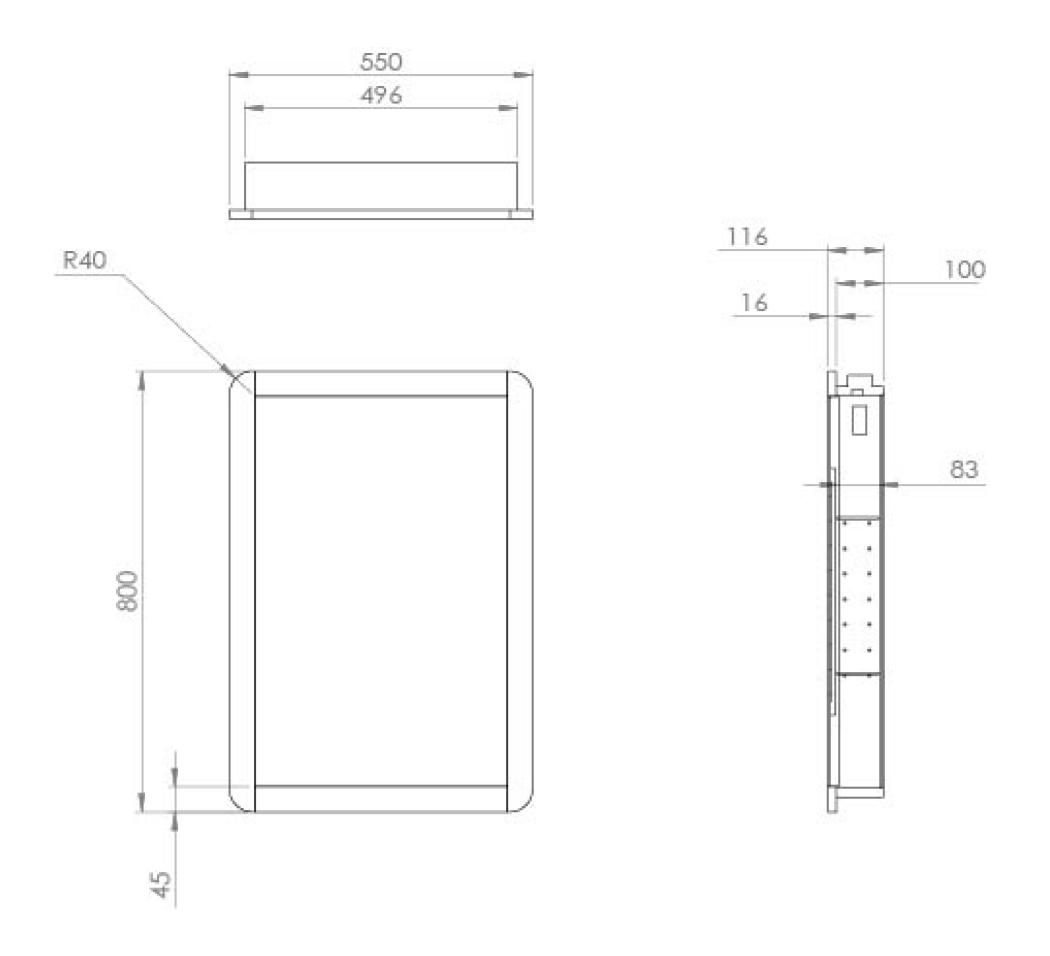

## **PRODUCT INFORMATION**

| Finish:        | Matte Fiord                       |
|----------------|-----------------------------------|
| Height:        | 800mm                             |
| Width:         | 550mm                             |
| Depth:         | 101mm                             |
| Material       | MFC                               |
| Weight         | 16kg                              |
| Light Temp (K) | 4500K                             |
| Switch         | Proximity sensor                  |
| IP Rating      | IP44                              |
| Shaver Socket  | UK Two-Pin                        |
| Orientation    | Portrait                          |
| Opening        | Right hand                        |
| Shelf Quantity | 2x adjustable black glass shelves |
| Demister Pad   | Yes                               |
| Guarantee      | 5 years                           |

## TECHNICAL DRAWING

Saneux reserves the right to alter the specifications and product range without prior notice. Dimensions are given as a guide only. Dimensions should not be used for surrounding furniture, fixtures and fittings until the product is on site.