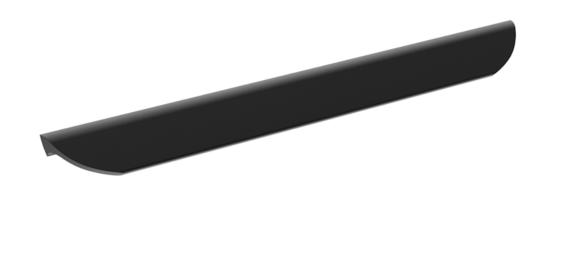

## FLORENCE 320MM HANDLE - MATTE BLACK

Product Code: HDL06.MB

## DESCRIPTION

Many of our units allow you to choose a handle and we have various style options you can go for.

The Florence handle in matte black has a beautiful curvaceous design, making it a stand out piece on any unit.

This handle works best with drawer units.