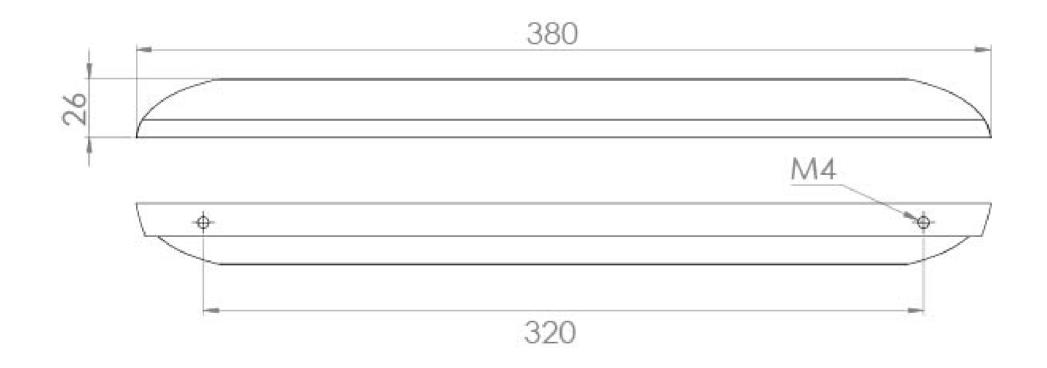

## **PRODUCT INFORMATION**

| Finish:                     | Matte Black                       |
|-----------------------------|-----------------------------------|
| Width:                      | 380mm                             |
| Depth:                      | 26mm                              |
| Material                    | Aluminium                         |
| Weight                      | 0.2kg                             |
| Fixing Centre Distance (mm) | 320mm                             |
| Range Pairing               | Austen, Frontier, Hyde, Kingsbury |
| Guarantee                   | 2 years                           |

## **TECHNICAL DRAWING**

Saneux reserves the right to alter the specifications and product range without prior notice. Dimensions are given as a guide only. Dimensions should not be used for surrounding furniture, fixtures and fittings until the product is on site.