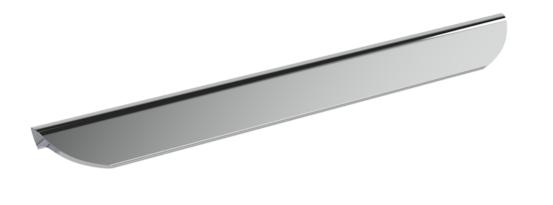

## FLORENCE 320MM HANDLE - CHROME

Product Code: HDL06

## DESCRIPTION

Many of our units allow you to choose a handle and we have various style options you can go for.

The Florence handle in chrome has a beautiful curvaceous design, making it a stand out piece on any unit.

This handle works best with drawer units.