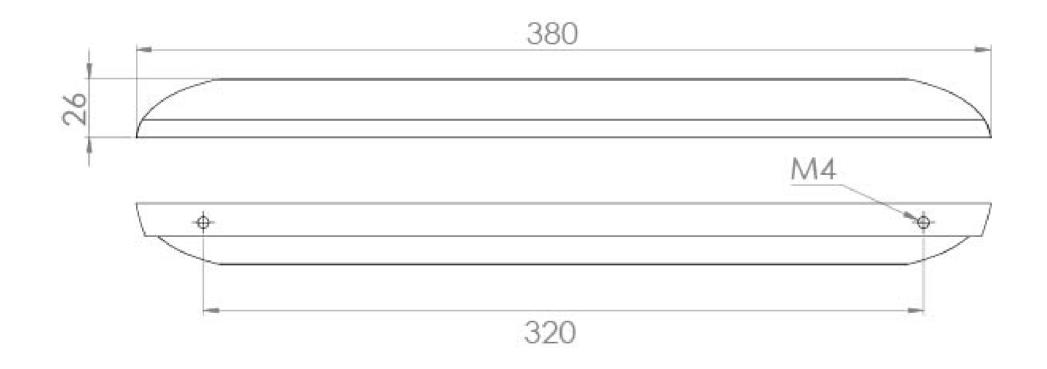

## **PRODUCT INFORMATION**

| Finish:                     | Chrome                            |
|-----------------------------|-----------------------------------|
| Width:                      | 380mm                             |
| Depth:                      | 26mm                              |
| Material                    | Aluminium                         |
| Weight                      | 0.2kg                             |
| Fixing Centre Distance (mm) | 320mm                             |
| Range Pairing               | Austen, Frontier, Hyde, Kingsbury |
| Guarantee                   | 2 years                           |

## **TECHNICAL DRAWING**

Saneux reserves the right to alter the specifications and product range without prior notice. Dimensions are given as a guide only. Dimensions should not be used for surrounding furniture, fixtures and fittings until the product is on site.