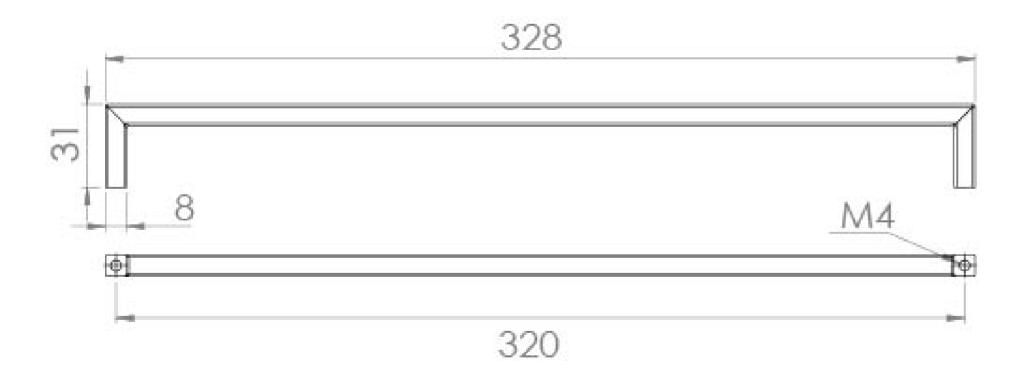

## PRODUCT INFORMATION

Finish: Matte Black

Height: 8mm

Width: 328mm

Depth: 31mm

Material Cast Iron

Weight 0.15kg

Fixing Centre Distance (mm) 320mm

## TECHNICAL DRAWING

Saneux reserves the right to alter the specifications and product range without prior notice. Dimensions are given as a guide only. Dimensions should not be used for surrounding furniture, fixtures and fittings until the product is on site.