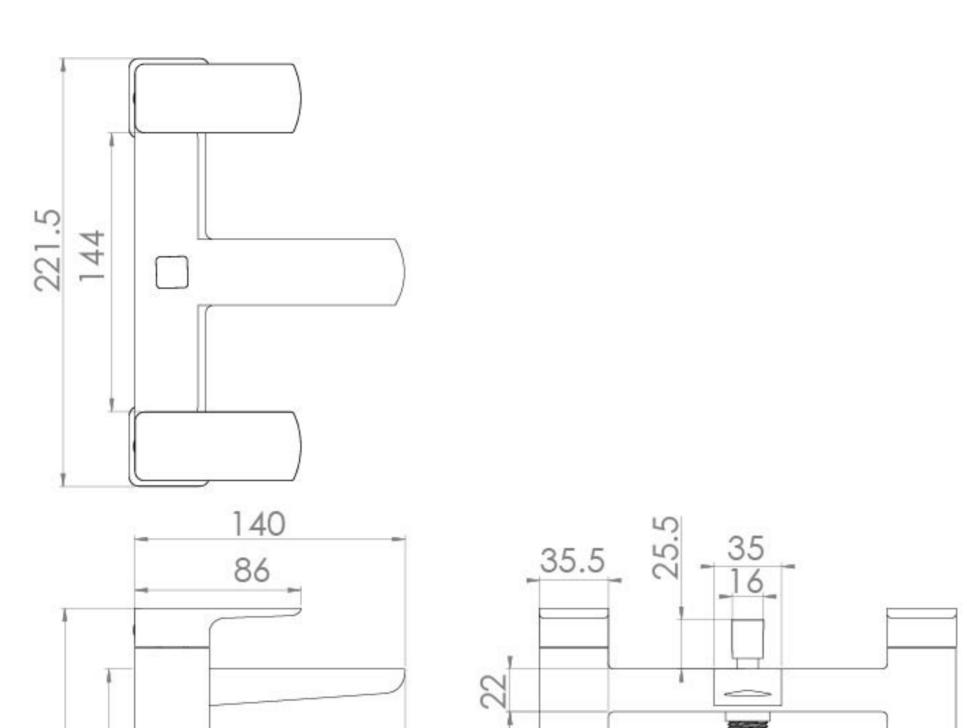

## TECHNICAL DRAWING

#### PRODUCT INFORMATION

Finish: Chrome

Height: 127mm

Depth: 143mm

Material: Brass

**Product Type:** Deck Mounted Bath Tap

Approvals: WRAS Approved

**Width:** 221.5mm