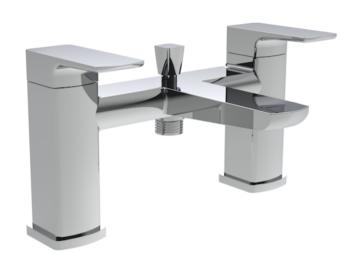

# FUJI DECK MOUNTED BATH SHOWER MIXER - CHROME

Product Code: FU013

#### PRODUCT INFORMATION

Finish: Chrome

Height: 127mm

Depth: 143mm

Material: Brass

**Product Type:** Deck Mounted Bath Tap

Approvals: WRAS Approved

**Width:** 221.5mm

# DESCRIPTION

The FUJI collection of brassware is a beautiful blend of curved and angular design.

The FUJI deck mounted bath shower mixer in chrome will work with our built-in baths, and it comes with a square shower handset attachment. It has a diverter that allows you to change whether you want to use the bath filler or the shower handset attachment, whilst the handles control the temperature of the water.