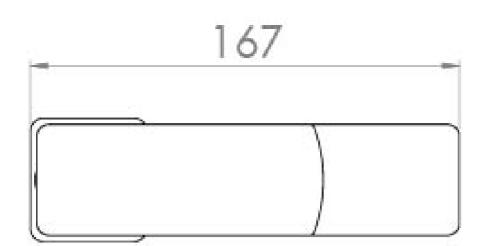

## PRODUCT INFORMATION

Width: 48mm

Finish: Chrome

Height: 148mm

Depth: 167mm

Material: Brass

**Product Type:** Deck Mounted Basin Mixer Tap

Approvals: WRAS Approved

# TECHNICAL DRAWING