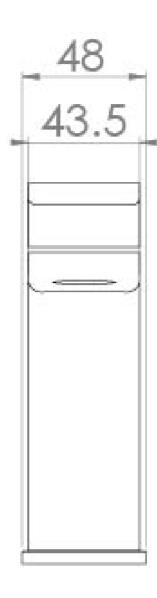

## PRODUCT INFORMATION

Width: 48mm

Finish: Chrome

Height: 148mm

Depth: 167mm

Material: Brass

**Product Type:** Deck Mounted Basin Mixer Tap

Approvals: WRAS Approved

# TECHNICAL DRAWING