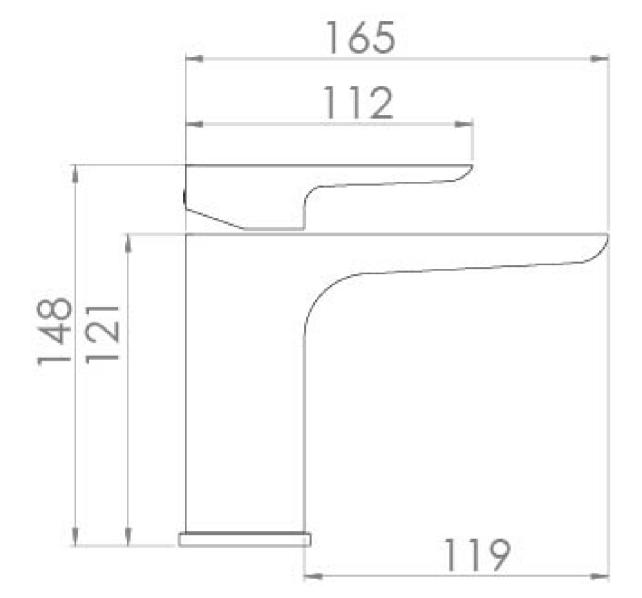

## PRODUCT INFORMATION

Width: 48mm

Finish: Chrome

Height: 148mm

Depth: 167mm

Material: Brass

**Product Type:** Deck Mounted Basin Mixer Tap

Approvals: WRAS Approved

# TECHNICAL DRAWING