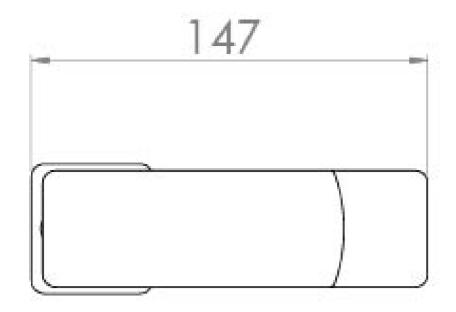

### PRODUCT INFORMATION

| Width:                | 48mm                                                  |
|-----------------------|-------------------------------------------------------|
| Finish:               | Chrome                                                |
| Height:               | 132mm                                                 |
| Depth:                | 147mm                                                 |
| Material:             | Brass                                                 |
| Product Type:         | Mini Basin Mixer Tap, Deck Mounted<br>Basin Mixer Tap |
| Weight                | 2kg                                                   |
| Compatible Aerator(s) | M24 Slim                                              |
| Waste                 | Clicker waste included                                |
| Guarantee             | 5 years standard, upgraded to 15 years if registered  |
| Spout Projection (mm) | 124mm                                                 |
| Material              | Brass                                                 |

## TECHNICAL DRAWING