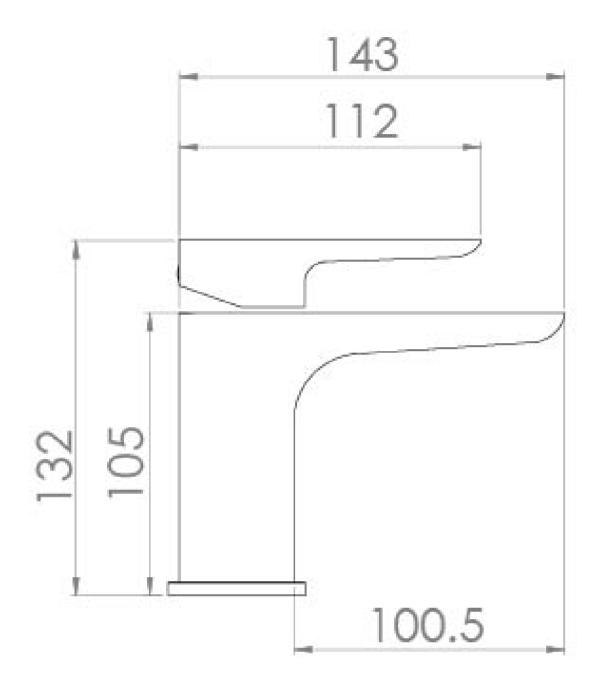

### PRODUCT INFORMATION

| Width:                | 48mm                                                  |
|-----------------------|-------------------------------------------------------|
| Finish:               | Chrome                                                |
| Height:               | 132mm                                                 |
| Depth:                | 147mm                                                 |
| Material:             | Brass                                                 |
| Product Type:         | Mini Basin Mixer Tap, Deck Mounted<br>Basin Mixer Tap |
| Weight                | 2kg                                                   |
| Compatible Aerator(s) | M24 Slim                                              |
| Waste                 | Clicker waste included                                |
| Guarantee             | 5 years standard, upgraded to 15 years if registered  |
| Spout Projection (mm) | 124mm                                                 |
| Material              | Brass                                                 |

## TECHNICAL DRAWING