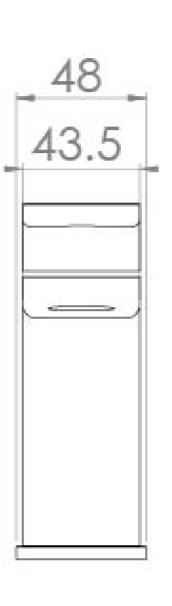

### PRODUCT INFORMATION

| Width:                | 48mm                                                  |
|-----------------------|-------------------------------------------------------|
| Finish:               | Chrome                                                |
| Height:               | 132mm                                                 |
| Depth:                | 147mm                                                 |
| Material:             | Brass                                                 |
| Product Type:         | Mini Basin Mixer Tap, Deck Mounted<br>Basin Mixer Tap |
| Weight                | 2kg                                                   |
| Compatible Aerator(s) | M24 Slim                                              |
| Waste                 | Clicker waste included                                |
| Guarantee             | 5 years standard, upgraded to 15 years if registered  |
| Spout Projection (mm) | 124mm                                                 |
| Material              | Brass                                                 |

## TECHNICAL DRAWING