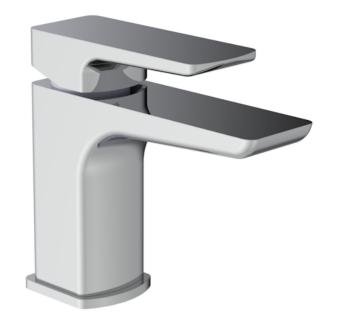

# FUJI MINI BASIN MIXER & CLICKER WASTE - CHROME

Product Code: FU001

#### DESCRIPTION

The FUJI collection of brassware is a beautiful blend of curved and angular design.

The FUJI mini basin mixer in chrome will suit a variety of our small cloakroom washbasins thanks to its versatile design as it can work with square and round designs.