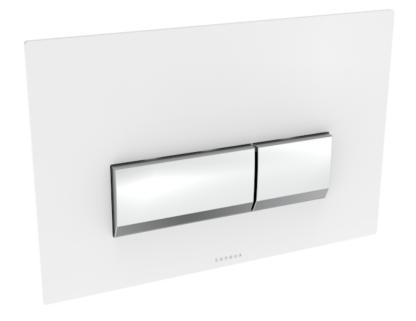

## FLUSHE 2.0 SQUARE GLASS FLUSH PLATE - WHITE

This FLUSHE 2.0 white glass square flush plate is mechanical and features 2 rectangle buttons: the smaller button operates a half flush, and the larger button operates a full flush.

It is only for cisterns FL2022, FL2024, FL2026, HC2036 & HC2037