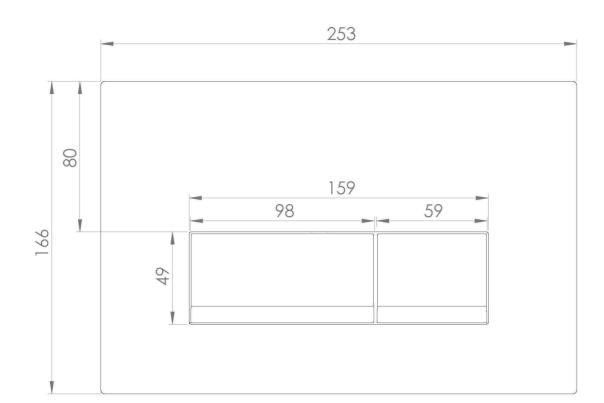

## PRODUCT INFORMATION

Finish: Gloss White

Height: 166mm

253mm Width:

Depth: 31.75mm

Material Glass

0.65kg Weight

Guarantee 2 years

## TECHNICAL DRAWING

Saneux reserves the right to alter the specifications and product range without prior notice. Dimensions are given as a guide only. Dimensions should not be used for surrounding furniture, fixtures and fittings until the product is on site.