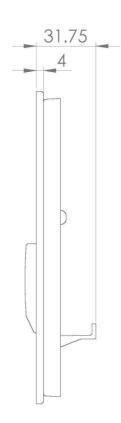

## PRODUCT INFORMATION

Finish: Gloss White

Height: 166mm

253mm Width:

Depth: 31.75mm

Material Glass

0.65kg Weight

Guarantee 2 years

## TECHNICAL DRAWING

Saneux reserves the right to alter the specifications and product range without prior notice. Dimensions are given as a guide only. Dimensions should not be used for surrounding furniture, fixtures and fittings until the product is on site.