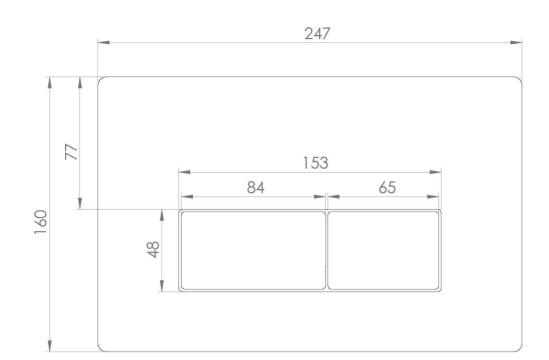

## PRODUCT INFORMATION

Finish: Gloss White

Height: 160mm

Width: 247mm

Depth: 24.5mm

Material Plastic

0.38kg Weight

2 years Guarantee

## TECHNICAL DRAWING

Saneux reserves the right to alter the specifications and product range without prior notice. Dimensions are given as a guide only. Dimensions should not be used for surrounding furniture, fixtures and fittings until the product is on site.