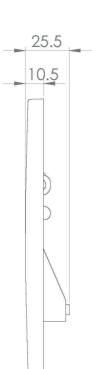

## PRODUCT INFORMATION

Finish: Gloss White

Height: 160mm

Width: 247mm

Depth: 24.5mm

Material Plastic

0.38kg Weight

2 years Guarantee

## TECHNICAL DRAWING

Saneux reserves the right to alter the specifications and product range without prior notice. Dimensions are given as a guide only. Dimensions should not be used for surrounding furniture, fixtures and fittings until the product is on site.