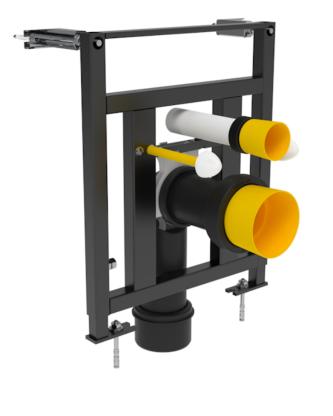

## FLUSHE 2.0 ADJUSTABLE TOILET FRAME

PRODUCT INFORMATION

| Finish:               | Grey , Matte Black, Grey |
|-----------------------|--------------------------|
| Height:               | 475mm                    |
| Width:                | 420mm                    |
| Depth:                | 120mm                    |
| Material              | Galvanized Steel         |
| Weight                | 8.85kg                   |
| Guarantee             | 2 years                  |
| Compatible Cistern(s) | HC2030                   |
| Type of Flushing      | Mechanical               |

## DESCRIPTION

FLUSHE 2.0 is our collection of framed and concealed cisterns, flush plates, and flush buttons.

Opt for this adjustable toilet frame if you're choosing to go with a concealed cistern like our HC2030 slimline concealed cistern, and a wall hung WC. You will have peace of mind knowing the WC and cistern are securely supported.