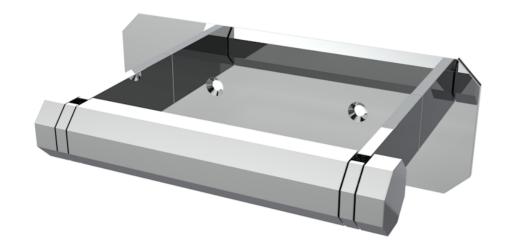

## CROMWELL TOILET ROLL HOLDER - CHROME

## **DESCRIPTION**

The basis for the design of the CROMWELL collection was to emulate a strong, traditional style of brassware that has contemporary elements to fit in with modern day interiors. The accessories will be the perfect finishing touches needed to complete your bathroom look.

This toilet roll holder has one plate to securely fix it to the wall, so it can work in a variety of bathrooms. The holder itself snugly clips into the brackets so it is quick and easy to replace your toilet paper. Simply lift it up, remove and replace the roll, and clip it back into the brackets.