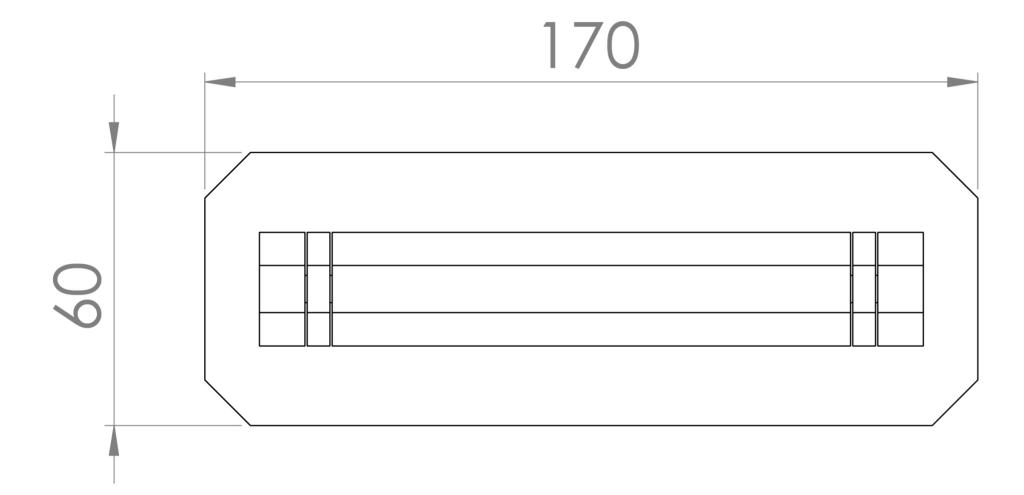

## PRODUCT INFORMATION

Finish: Chrome

Height: 60mm

Width: 170mm

Depth: 55mm

**Material** Brass

Weight 0.85kg

**Guarantee** 5 years standard, upgraded to 15 years if

## TECHNICAL DRAWING

Saneux reserves the right to alter the specifications and product range without prior notice. Dimensions are given as a guide only. Dimensions should not be used for surrounding furniture, fixtures and fittings until the product is on site.