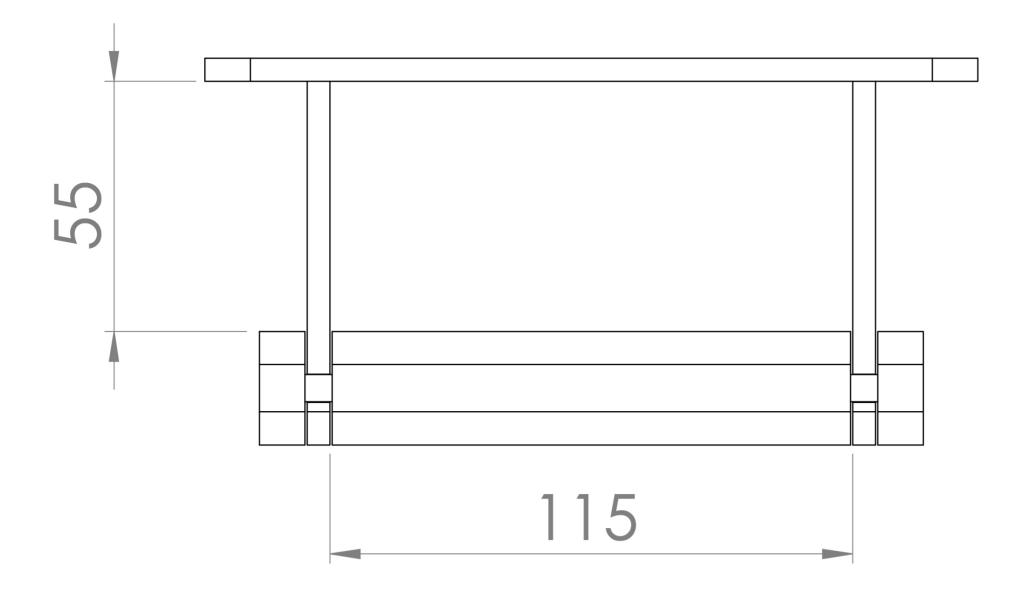

## PRODUCT INFORMATION

Finish: Chrome

Height: 60mm

Width: 170mm

Depth: 55mm

**Material** Brass

Weight 0.85kg

**Guarantee** 5 years standard, upgraded to 15 years if

## TECHNICAL DRAWING

Saneux reserves the right to alter the specifications and product range without prior notice. Dimensions are given as a guide only. Dimensions should not be used for surrounding furniture, fixtures and fittings until the product is on site.