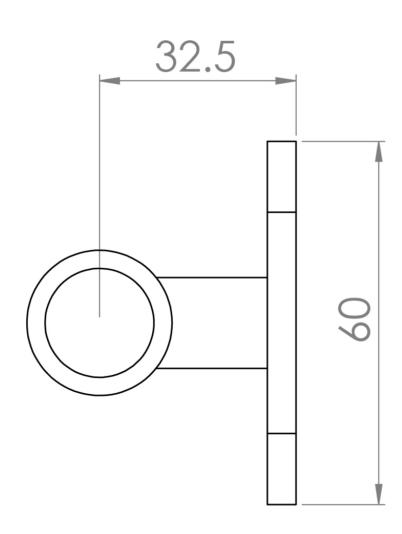

## PRODUCT INFORMATION

Finish: Chrome

Height: 60mm

Width: 60mm

Depth: 32.5mm

**Material** Brass

Weight 0.26kg

**Guarantee** 5 years standard, upgraded to 15 years if

## TECHNICAL DRAWING

Saneux reserves the right to alter the specifications and product range without prior notice. Dimensions are given as a guide only. Dimensions should not be used for surrounding furniture, fixtures and fittings until the product is on site.