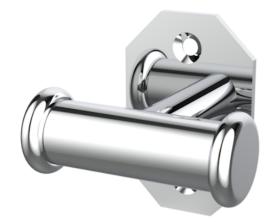

## CROMWELL DOUBLE ROBE HOOK - CHROME

Choose this double robe hook in chrome for a classic style whether its purpose be for hanging your bath robe or towels.