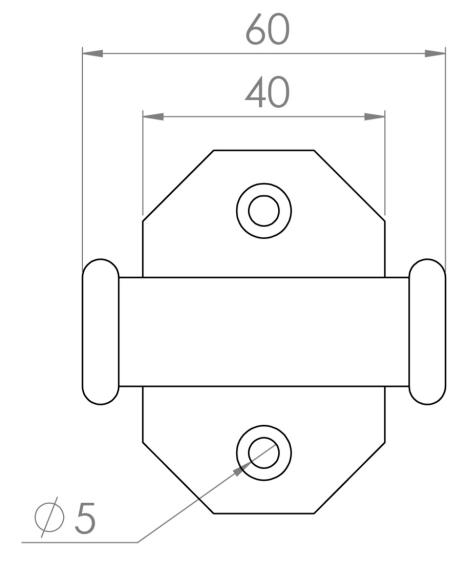

## PRODUCT INFORMATION

Finish: Chrome

Height: 60mm

Width: 60mm

Depth: 32.5mm

**Material** Brass

Weight 0.26kg

**Guarantee** 5 years standard, upgraded to 15 years if

## TECHNICAL DRAWING

Saneux reserves the right to alter the specifications and product range without prior notice. Dimensions are given as a guide only. Dimensions should not be used for surrounding furniture, fixtures and fittings until the product is on site.