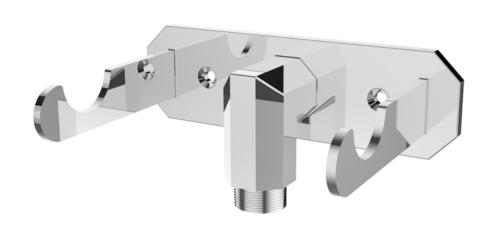

## DESCRIPTION

The basis for the design of the CROMWELL collection was to emulate a strong, traditional style of brassware that has contemporary elements to fit in with modern day interiors.

This CROMWELL shower outlet elbow & holder in chrome goes in line with our CROMWELL shower brassware products, and is to be paired with a handset and shower hose. It is wall mounted and will neatly hold your shower handset in the dock.