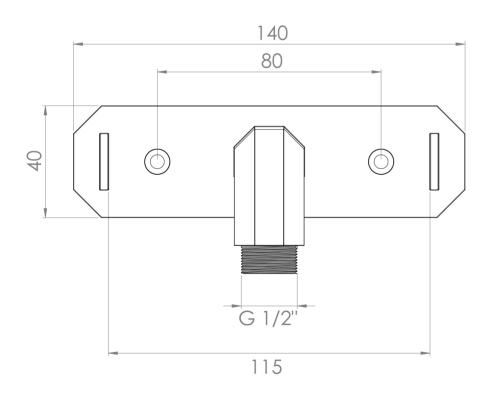

## PRODUCT INFORMATION

Finish:ChromeHeight:40mmWidth:140mmDepth:80mmMaterialBrassWeight0.6kg

Product Code: CR034

## TECHNICAL DRAWING

Saneux reserves the right to alter the specifications and product range without prior notice. Dimensions are given as a guide only. Dimensions should not be used for surrounding furniture, fixtures and fittings until the product is on site.