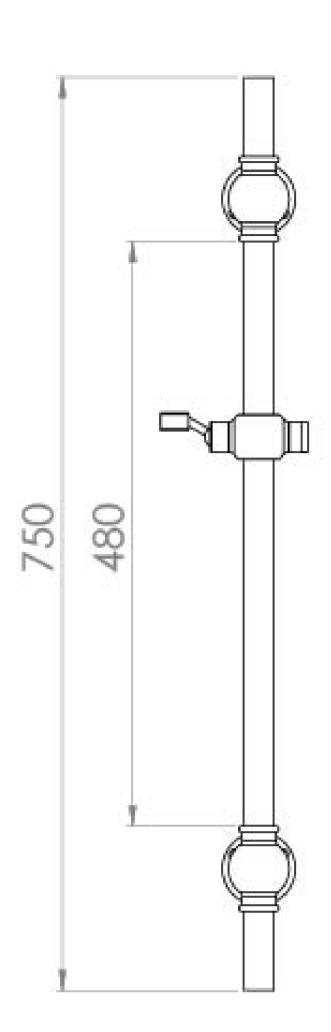

## PRODUCT INFORMATION

Finish: Chrome

Height: 750mm

Depth: 70mm

**Material** Brass

Weight 2.3kg

**Guarantee** 5 years standard, upgraded to 15 years if

registered

## TECHNICAL DRAWING

Saneux reserves the right to alter the specifications and product range without prior notice. Dimensions are given as a guide only. Dimensions should not be used for surrounding furniture, fixtures and fittings until the product is on site.