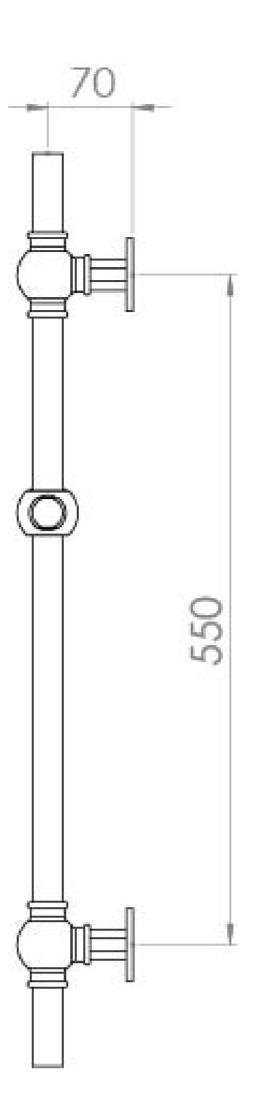

## PRODUCT INFORMATION

Finish: Chrome

Height: 750mm

Depth: 70mm

**Material** Brass

Weight 2.3kg

**Guarantee** 5 years standard, upgraded to 15 years if

registered

## TECHNICAL DRAWING

Saneux reserves the right to alter the specifications and product range without prior notice. Dimensions are given as a guide only. Dimensions should not be used for surrounding furniture, fixtures and fittings until the product is on site.