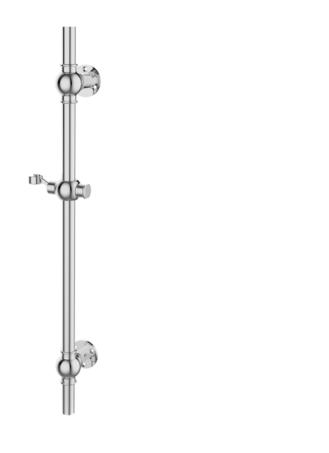

## CROMWELL SHOWER SLIDER RAIL - CHROME

## PRODUCT INFORMATION

Finish: Chrome

Height: 750mm

Depth: 70mm

**Material** Brass

Weight 2.3kg

**Guarantee** 5 years standard, upgraded to 15 years if

registered

## **DESCRIPTION**

The basis for the design of the CROMWELL collection was to emulate a strong, traditional style of brassware that has contemporary elements to fit in with modern day interiors.

This CROMWELL shower slider rail in chrome works with our CROMWELL shower handset to create a simplistic shower set up. It has a movable bracket & holder so you can adjust the height of your shower handset easily, whilst the rail itself stays fixed to the wall.