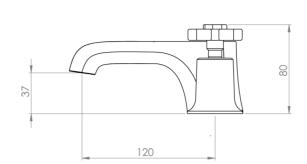

## PRODUCT INFORMATION

Width: 250mm

Chrome Finish:

Height: 80mm

Depth: 120mm

Material: Brass

3 Piece Basin Mixer Tap, Deck Mounted **Product Type:** 

Basin Mixer Tap

Pop-up waste included Waste

5 years standard, upgraded to 15 years if Guarantee

registered

120mm

Spout Projection (mm)

Pair with a 3 tap hole basin **Other Features** 

Material Brass