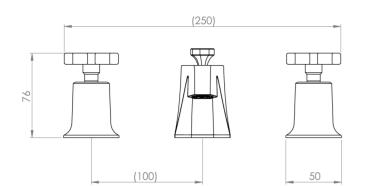

## PRODUCT INFORMATION

Width: 250mm

Chrome Finish:

Height: 80mm

Depth: 120mm

Material: Brass

3 Piece Basin Mixer Tap, Deck Mounted **Product Type:** 

Basin Mixer Tap

Pop-up waste included Waste

5 years standard, upgraded to 15 years if Guarantee

registered

120mm

Spout Projection (mm)

Pair with a 3 tap hole basin **Other Features** 

Material Brass