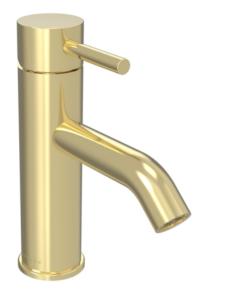

## COS BASIN MIXER - BRUSHED BRASS

Product Code: CO201.BB

The COS collection was designed to create brassware that was both modern and classic to suit any style of bathroom.

This COS basin mixer in this stunning brushed brass finish will instantly add a luxury touch to your bathroom, and with it having a PVD finish, it will continuously look flawless for years to come.