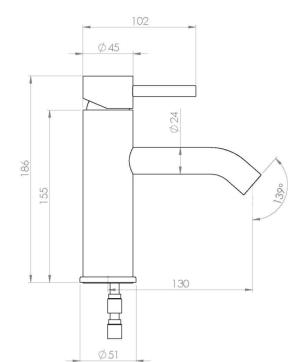

## **PRODUCT INFORMATION**

| Width:                | 50.5mm                                               |
|-----------------------|------------------------------------------------------|
| Finish:               | Brushed Brass (PVD)                                  |
| Height:               | 185.6mm                                              |
| Depth:                | 152.5mm                                              |
| Material:             | Brass                                                |
| Product Type:         | Deck Mounted Basin Mixer Tap                         |
| Approvals:            | WRAS Approved                                        |
| Weight                | 1.29kg                                               |
| Waste                 | Not included, purchase separately                    |
| Guarantee             | 5 years standard, upgraded to 15 years if registered |
| Spout Projection (mm) | 130mm                                                |
| Material              | Brass                                                |
| Approvals/Standards   | WRAS                                                 |

## TECHNICAL DRAWING