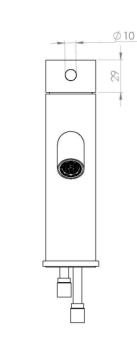

## **PRODUCT INFORMATION**

| Width:                | 50.5mm                                               |
|-----------------------|------------------------------------------------------|
| Finish:               | Brushed Brass (PVD)                                  |
| Height:               | 185.6mm                                              |
| Depth:                | 152.5mm                                              |
| Material:             | Brass                                                |
| Product Type:         | Deck Mounted Basin Mixer Tap                         |
| Approvals:            | WRAS Approved                                        |
| Weight                | 1.29kg                                               |
| Waste                 | Not included, purchase separately                    |
| Guarantee             | 5 years standard, upgraded to 15 years if registered |
| Spout Projection (mm) | 130mm                                                |
| Material              | Brass                                                |
| Approvals/Standards   | WRAS                                                 |

## TECHNICAL DRAWING