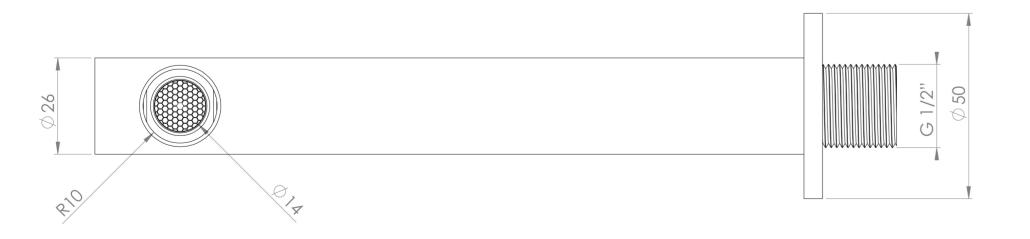

# TECHNICAL DRAWING

# PRODUCT INFORMATION

Finish: Matte Black (Electroplated)

Height: 50mm

Depth: 165mm

Material: Brass

**Product Type:** Bath Spout

Width: 50mm

Approvals: WRAS Approved