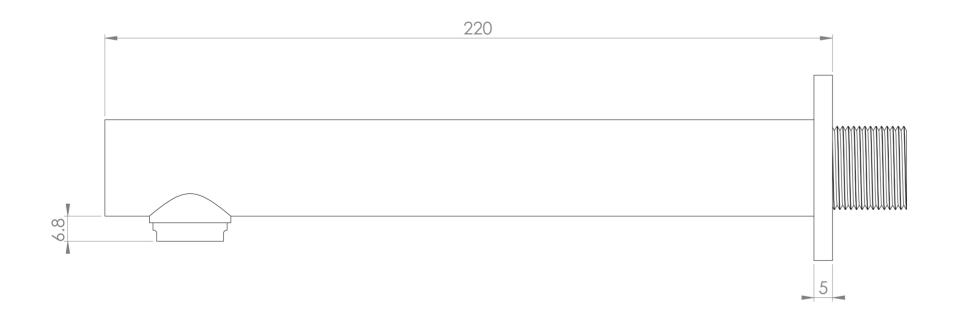

# TECHNICAL DRAWING

# PRODUCT INFORMATION

Finish: Matte Black (Electroplated)

Height: 50mm

Depth: 165mm

Material: Brass

**Product Type:** Bath Spout

Width: 50mm

Approvals: WRAS Approved