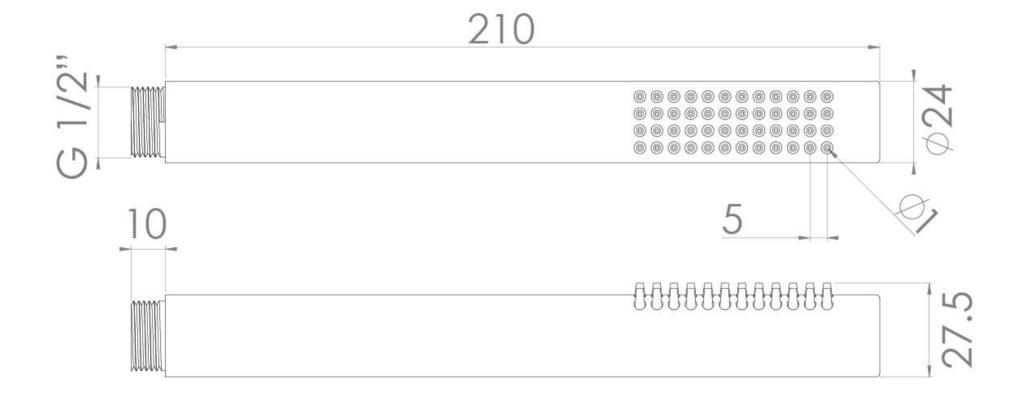

## PRODUCT INFORMATION

Finish: Matte Black (Electroplated)

Height: 210mm

Width: 24mm

**Depth:** 27.5mm

**Material** Brass

Weight 0.2kg

**Approvals/Standards** WRAS

### TECHNICAL DRAWING