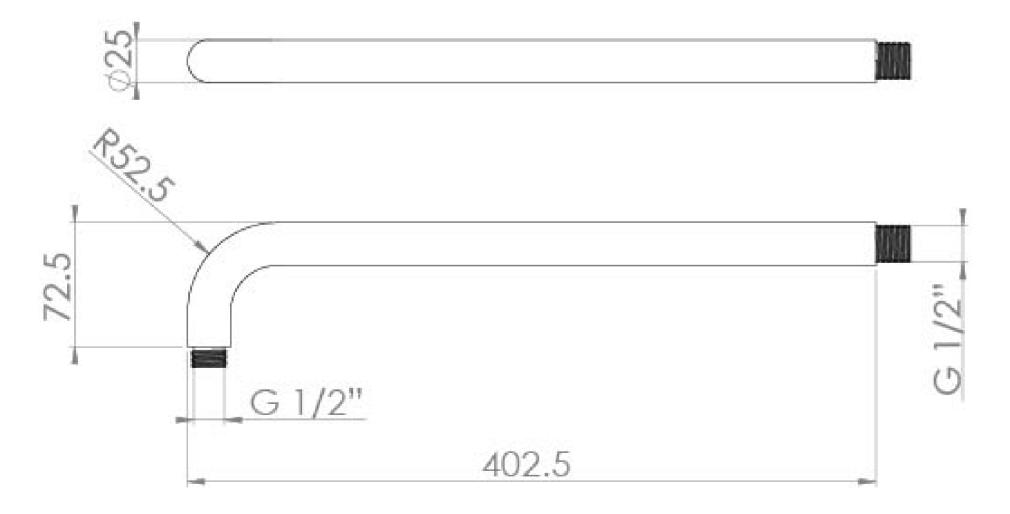

## PRODUCT INFORMATION

Finish: Chrome

Height: 72.5mm

Width: 25mm

**Depth:** 402.5mm

**Material** Brass

Weight 0.37kg

**Guarantee** 5 years standard, upgraded to 15 years if

## TECHNICAL DRAWING

Saneux reserves the right to alter the specifications and product range without prior notice. Dimensions are given as a guide only. Dimensions should not be used for surrounding furniture, fixtures and fittings until the product is on site.