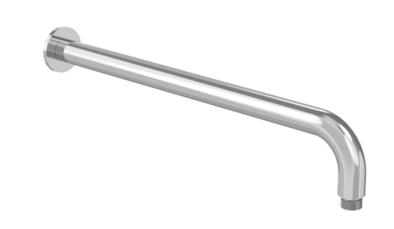

## COS 400MM WALL MOUNTED SHOWER ARM - CHROME

Product Code: CO229

## **DESCRIPTION**

The COS collection was designed to create brassware that was both modern and classic to suit any style of bathroom.

This COS wall mounted shower arm in chrome has a 400mm projection and can work with our selection of shower heads. It instantly creates a luxurious shower experience.