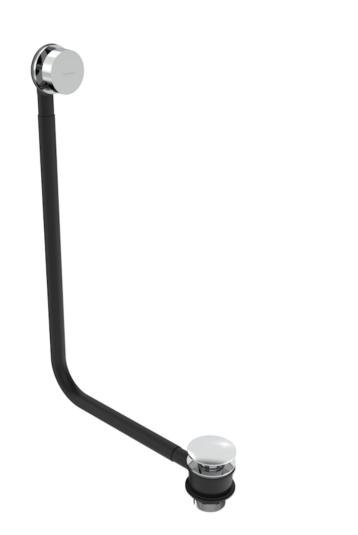

## COS OVERFLOW & CLICKER WASTE - CHROME

## DESCRIPTION

The COS collection was designed to create brassware that was both modern and classic to suit any style of bathroom.

This COS overflow and clicker waste in chrome is a great option for your bath if you have a separate bath filler or spout, and will perfectly match any of our built-in baths.