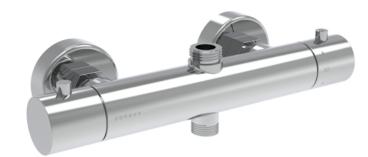

# COS 2 WAY THERMOSTATIC BAR VALVE - CHROME

Product Code: CO2WV01

### DESCRIPTION

The COS collection was designed to create brassware that was both modern and classic to suit any style of bathroom.

This COS thermostatic 2 way bar valve in chrome will work perfectly if you're after a more traditional look to your bathroom.

This thermostatic bar valve has 2 outlets which allows it to control both a shower head and a shower handset. The left handle changes which component is on, and the right handle controls the water temperature.