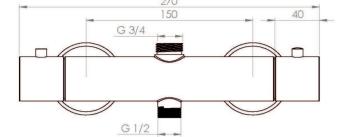

### PRODUCT INFORMATION

Finish: Chrome

Height: 65mm

Width: 270mm

Depth: 74mm

Outlets: 2 Outlets

**Material** Brass

Weight 1.61kg

### TECHNICAL DRAWING