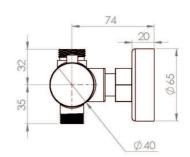

### PRODUCT INFORMATION

Finish: Chrome

Height: 65mm

Width: 270mm

Depth: 74mm

Outlets: 2 Outlets

**Material** Brass

Weight 1.61kg

### TECHNICAL DRAWING