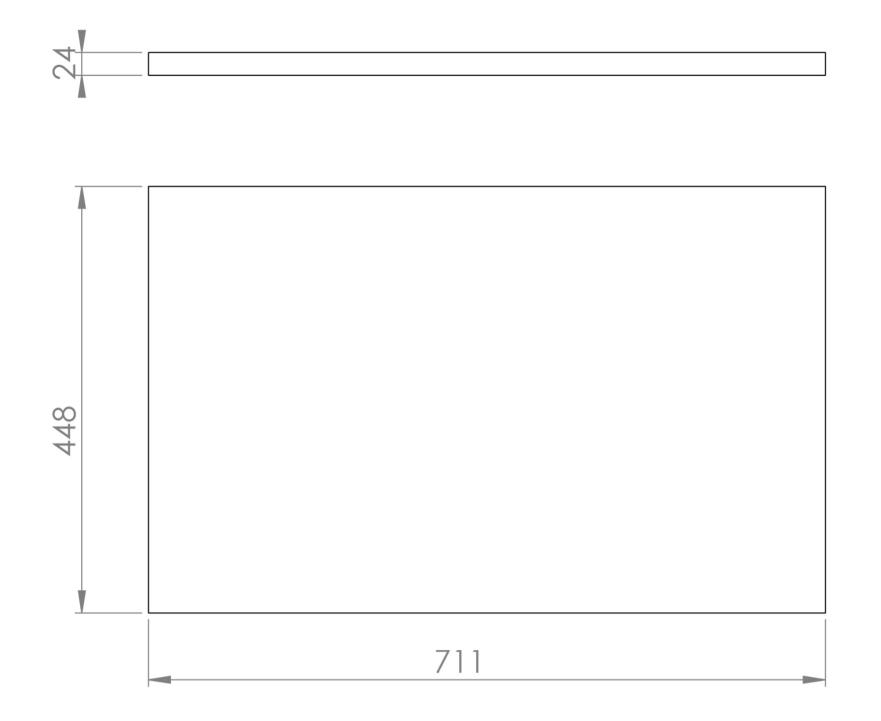

## PRODUCT INFORMATION

| Finish:            | Matte Iron Grey                                                                                                                                       |
|--------------------|-------------------------------------------------------------------------------------------------------------------------------------------------------|
| Height:            | 24mm                                                                                                                                                  |
| Width:             | 711mm                                                                                                                                                 |
| Depth:             | 448mm                                                                                                                                                 |
| Material           | MFC                                                                                                                                                   |
| Weight             | 6.23kg                                                                                                                                                |
| Guarantee          | 5 years                                                                                                                                               |
| Compatible Unit(s) | AU072W.GW, AU072W.IG,<br>AU072W.MW, AU072W.EO,<br>AU072W2.GW, AU072W2.IG,<br>AU072W2.MW, AU072W2.EO,<br>AU072F.GW, AU072F.IG, AU072F.MW,<br>AU072F.EO |