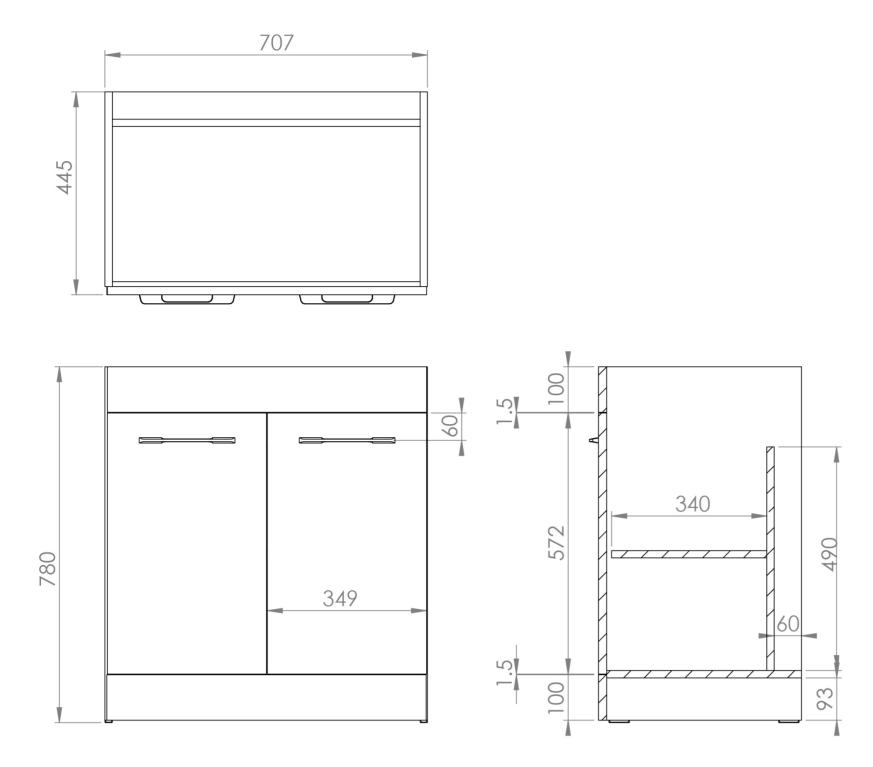

## PRODUCT INFORMATION

Finish: Gloss White

Height: 780mm

Width: 707mm

Depth: 445mm

**Material** MFC

Weight 23.98kg

Shelf Quantity 1x wooden shelf

**Guarantee** 5 years

Configuration 2 Door

**Door Type** Soft close

Compatible Basin(s) 50011

Compatible Countertop(s)

AU072T.GW, AU072T.IG, AU072T.MW,

AU072T.C

Handle(s) Required 2, purchase separately

## TECHNICAL DRAWING

Saneux reserves the right to alter the specifications and product range without prior notice. Dimensions are given as a guide only. Dimensions should not be used for surrounding furniture, fixtures and fittings until the product is on site.