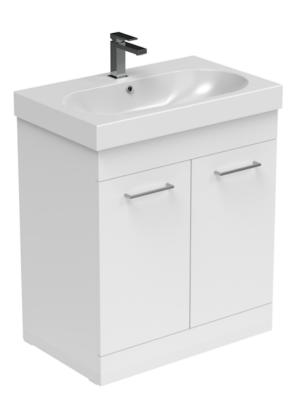

## AUSTEN 72CM 2 DOOR FLOOR STANDING UNIT - GLOSS WHITE

Product Code: AU072F.GW

## DESCRIPTION

AUSTEN was designed to provide you with the best quality bathroom products that offer a luxury style. The collection offers the complete package with washbasins, vanity units, WC units, side units, mirror cabinets, and toilets so you can create a complete bathroom that will look timeless for years to come.

This 72cm 2 door floor standing unit in the gloss white finish provides plenty of storage space for your bathroom and it can be paired with either a countertop or a basin. The gloss white finish is a staple for any bathroom to create a classic look.