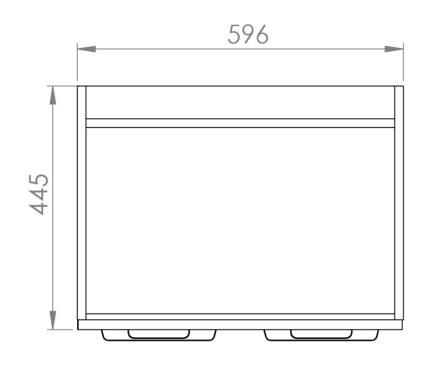

## PRODUCT INFORMATION

Finish: Gloss White

Height: 780mm

Width: 596mm

Depth: 445mm

**Material** MFC

Weight 21.4kg

Shelf Quantity 1x wooden shelf

## TECHNICAL DRAWING

Saneux reserves the right to alter the specifications and product range without prior notice. Dimensions are given as a guide only. Dimensions should not be used for surrounding furniture, fixtures and fittings until the product is on site.