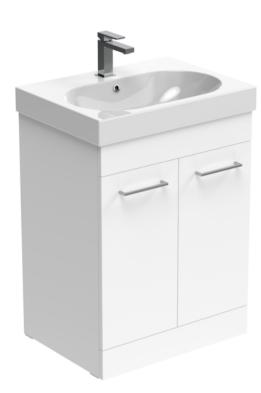

## AUSTEN 60CM 2 DOOR FLOOR STANDING UNIT - GLOSS WHITE

Product Code: AU060F.GW

## DESCRIPTION

AUSTEN was designed to provide you with the best quality bathroom products that offer a luxury style. The collection offers the complete package with washbasins, vanity units, WC units, side units, mirror cabinets, and toilets so you can create a complete bathroom that will look timeless for years to come.

This 60cm 2 door floor standing unit in the gloss white finish provides plenty of storage space for your bathroom and it can be paired with either a countertop or a basin. The gloss white finish is a staple for any bathroom to create a classic look.