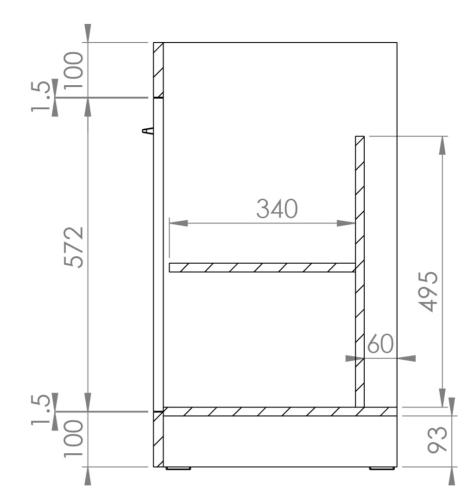

## PRODUCT INFORMATION

Finish: Gloss White

Height: 780mm

Width: 596mm

Depth: 445mm

**Material** MFC

Weight 21.4kg

Shelf Quantity 1x wooden shelf

## TECHNICAL DRAWING

Saneux reserves the right to alter the specifications and product range without prior notice. Dimensions are given as a guide only. Dimensions should not be used for surrounding furniture, fixtures and fittings until the product is on site.