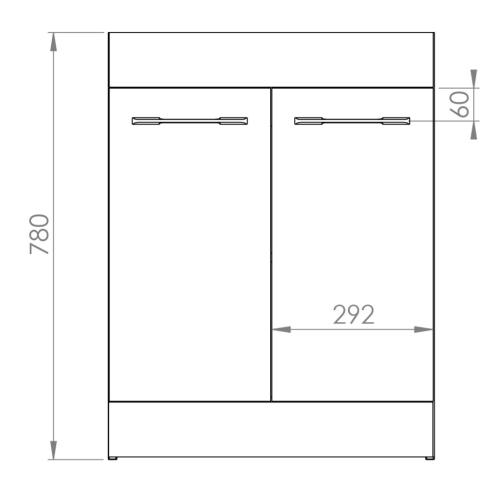

## PRODUCT INFORMATION

Finish: Gloss White

Height: 780mm

Width: 596mm

Depth: 445mm

**Material** MFC

Weight 21.4kg

Shelf Quantity 1x wooden shelf

**Guarantee** 5 years

Configuration 2 Door

**Door Type** Soft close

Compatible Basin(s) 50010, 50010.0TH

Compatible Countertop(s)

AU060T.GW, AU060T.IG, AU060T.MW,

AU060T.C

Handle(s) Required 2, purchase separately

## TECHNICAL DRAWING

Saneux reserves the right to alter the specifications and product range without prior notice. Dimensions are given as a guide only. Dimensions should not be used for surrounding furniture, fixtures and fittings until the product is on site.