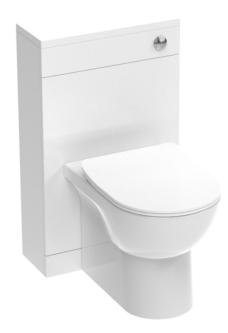

## AUSTEN 50CM WC UNIT - GLOSS WHITE

Product Code: AU050S.GW

## **DESCRIPTION**

AUSTEN was designed to provide you with the best quality bathroom products that offer a luxury style.

WC units are a great option if you are opting for a back-to-wall or wall-hung toilet as they will hide the concealed cistern if you cannot install it into your wall, and will match with vanity units in the same finish which will tie the bathroom design together.

This AUSTEN WC unit in gloss white can pair with the AUSTEN back-to-wall or wall-hung WCs.

\*Compatible with HC2030 cistern