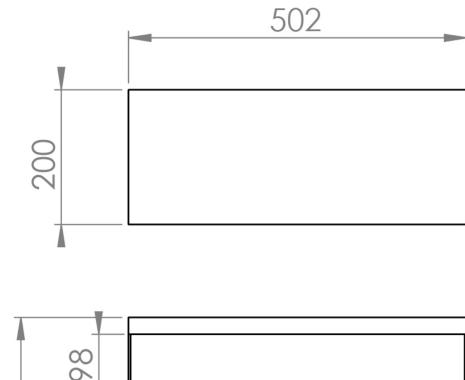

## PRODUCT INFORMATION

Finish: Gloss White

Height: 840mm

Width: 502mm

Depth: 200mm

**Material** MFC

Weight 12.77kg

**Guarantee** 5 years

## TECHNICAL DRAWING

Saneux reserves the right to alter the specifications and product range without prior notice. Dimensions are given as a guide only. Dimensions should not be used for surrounding furniture, fixtures and fittings until the product is on site.