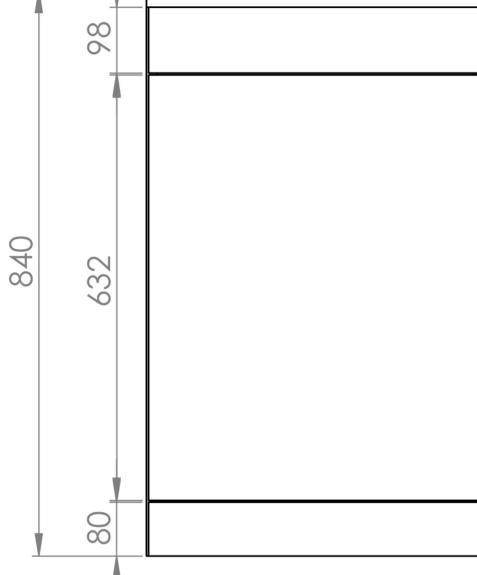

## PRODUCT INFORMATION

Finish: Gloss White

Height: 840mm

Width: 502mm

Depth: 200mm

**Material** MFC

Weight 12.77kg

**Guarantee** 5 years

## TECHNICAL DRAWING

Saneux reserves the right to alter the specifications and product range without prior notice. Dimensions are given as a guide only. Dimensions should not be used for surrounding furniture, fixtures and fittings until the product is on site.