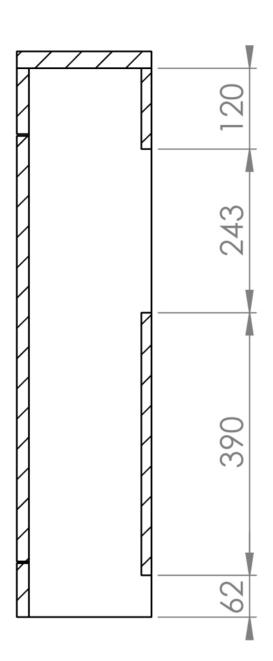

## PRODUCT INFORMATION

Finish: Gloss White

Height: 840mm

Width: 502mm

Depth: 200mm

**Material** MFC

Weight 12.77kg

**Guarantee** 5 years

## TECHNICAL DRAWING

Saneux reserves the right to alter the specifications and product range without prior notice. Dimensions are given as a guide only. Dimensions should not be used for surrounding furniture, fixtures and fittings until the product is on site.