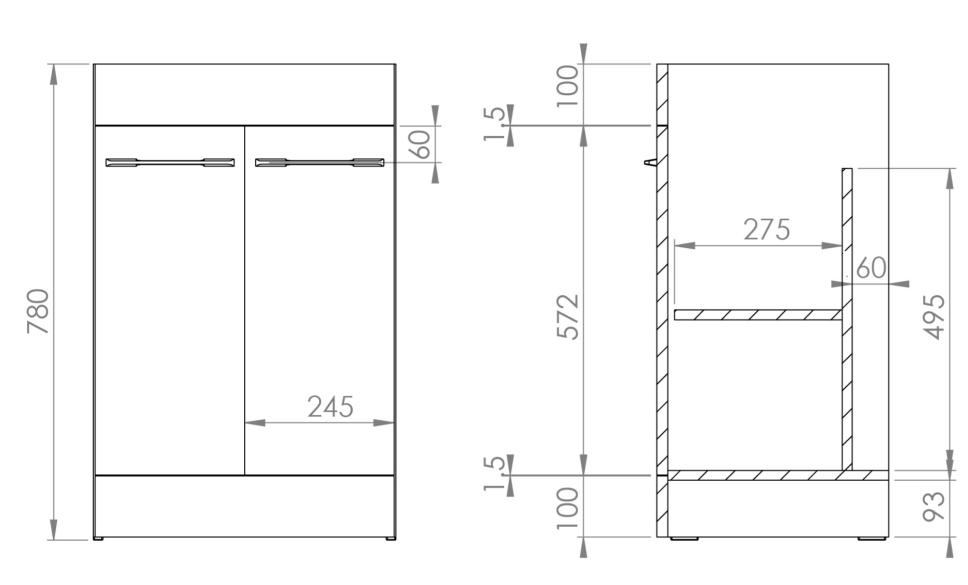

## PRODUCT INFORMATION

Finish: Gloss White

Height: 780mm

Width: 496mm

Depth: 380mm

**Material** MFC

Weight 17.37kg

Shelf Quantity 1x wooden shelf

**Guarantee** 5 years

Configuration 2 Door

**Door Type** Soft close

Compatible Basin(s) 50000, 50000.0TH

Compatible Countertop(s)

AU050T.GW, AU050T.IG, AU050T.MW,

AU050T.C

Handle(s) Required 2, purchase separately

Other Features Easy installation Quick release doors

## TECHNICAL DRAWING

Saneux reserves the right to alter the specifications and product range without prior notice. Dimensions are given as a guide only. Dimensions should not be used for surrounding furniture, fixtures and fittings until the product is on site.