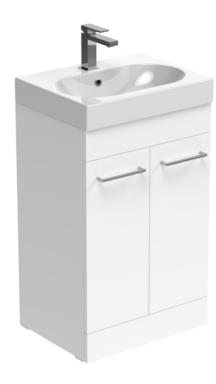

## AUSTEN 50CM 2 DOOR FLOOR STANDING UNIT - GLOSS WHITE

Product Code: AU050F.GW

This 50cm 2 door floor standing unit in the gloss white finish provides plenty of storage space for your bathroom and it can be paired with either a countertop or a basin. The gloss white finish is a staple for any bathroom to create a classic look.