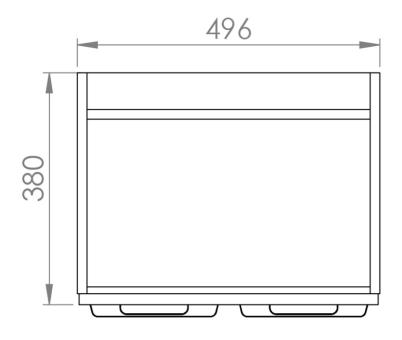

## PRODUCT INFORMATION

Finish: Gloss White

Height: 780mm

Width: 496mm

Depth: 380mm

**Material** MFC

Weight 17.37kg

Shelf Quantity 1x wooden shelf

## TECHNICAL DRAWING

Saneux reserves the right to alter the specifications and product range without prior notice. Dimensions are given as a guide only. Dimensions should not be used for surrounding furniture, fixtures and fittings until the product is on site.