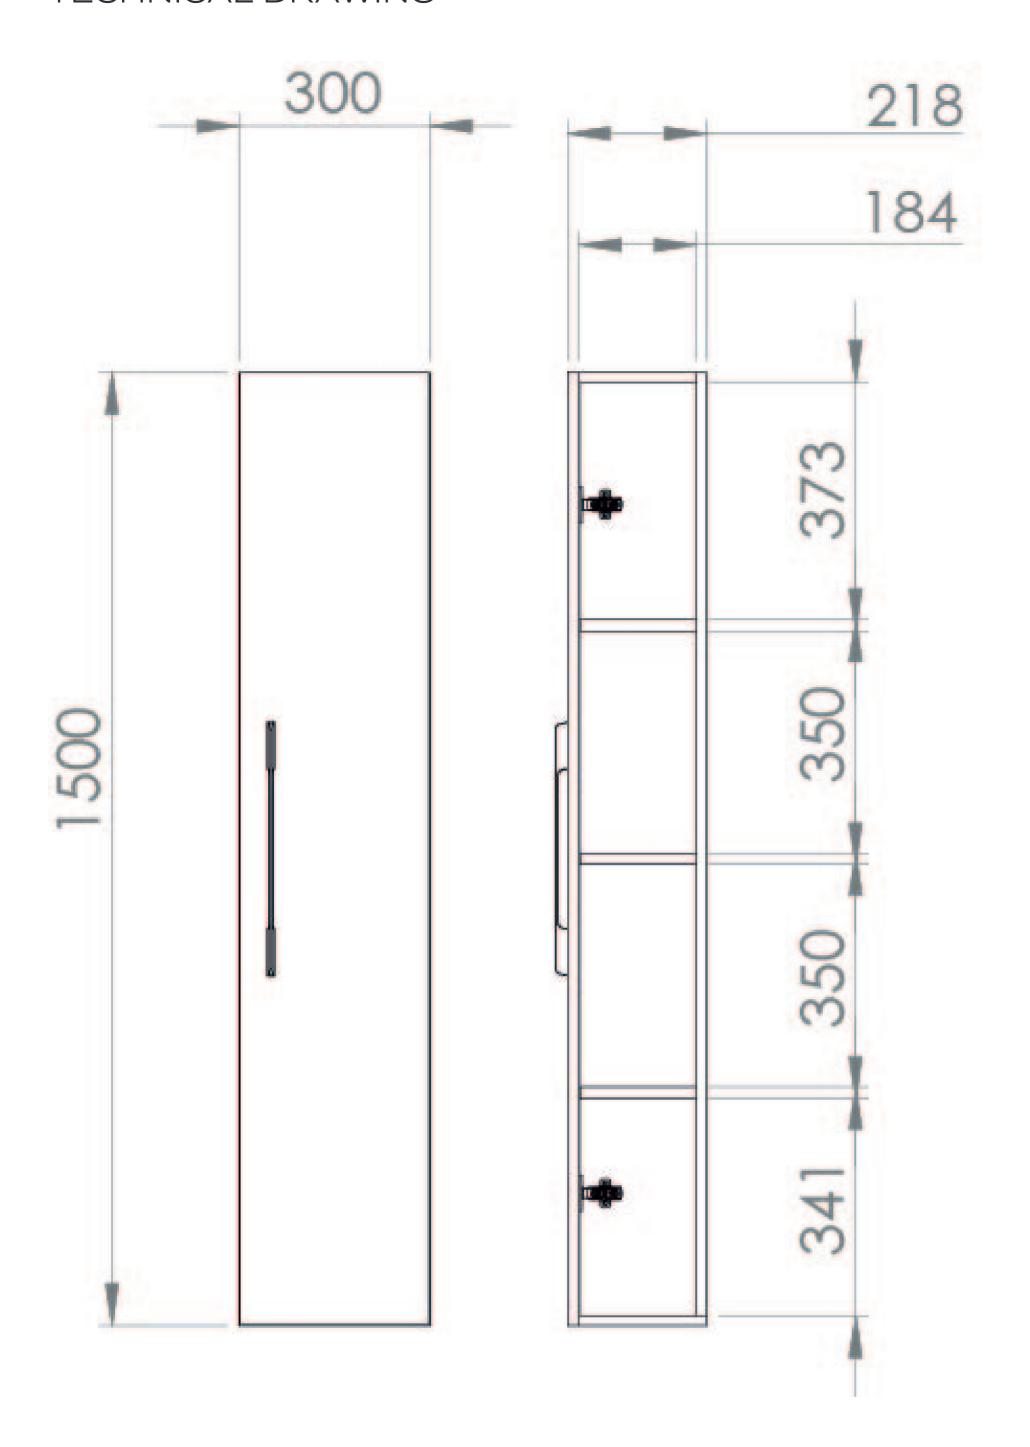

## PRODUCT INFORMATION

Finish: Gloss White

Height: 1500mm

300mm Width:

Depth: 218mm

Material

Weight 17.7kg

**Shelf Quantity** 3x wooden fixed shelves

## TECHNICAL DRAWING

Saneux reserves the right to alter the specifications and product range without prior notice. Dimensions are given as a guide only. Dimensions should not be used for surrounding furniture, fixtures and fittings until the product is on site.