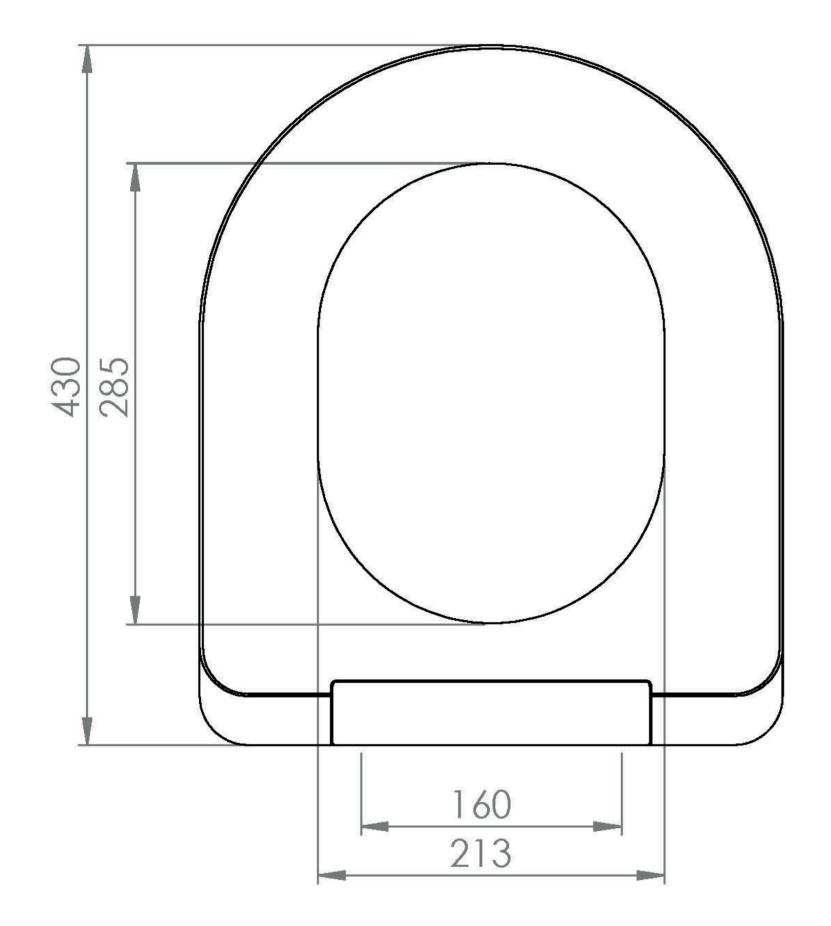

## **PRODUCT INFORMATION**

| Finish:           | Gloss White                |
|-------------------|----------------------------|
| Height:           | 49mm                       |
| Width:            | 358mm                      |
| Depth:            | 430mm                      |
| Material          | Plastic                    |
| Weight            | 3kg                        |
| Guarantee         | 2 years                    |
| Compatible Pan(s) | 50077                      |
| Seat Type         | Soft close & quick release |