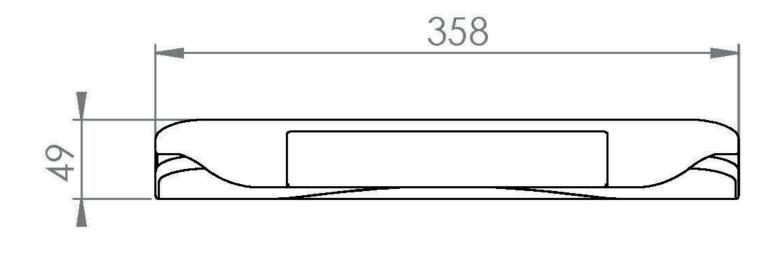

## **PRODUCT INFORMATION**

| Finish:           | Gloss White                |
|-------------------|----------------------------|
| Height:           | 49mm                       |
| Width:            | 358mm                      |
| Depth:            | 430mm                      |
| Material          | Plastic                    |
| Weight            | 3kg                        |
| Guarantee         | 2 years                    |
| Compatible Pan(s) | 50077                      |
| Seat Type         | Soft close & quick release |