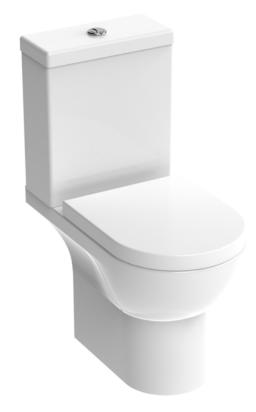

## AUSTEN CLOSE COUPLED OPEN BACK WC PAN

Product Code: 50077

## **DESCRIPTION**

The AUSTEN close coupled pan with an open back has a lovely classic exterior design that will look stylish for years to come. The open back feature helps to give access to the pipework if the space it is being fitted in needs it.