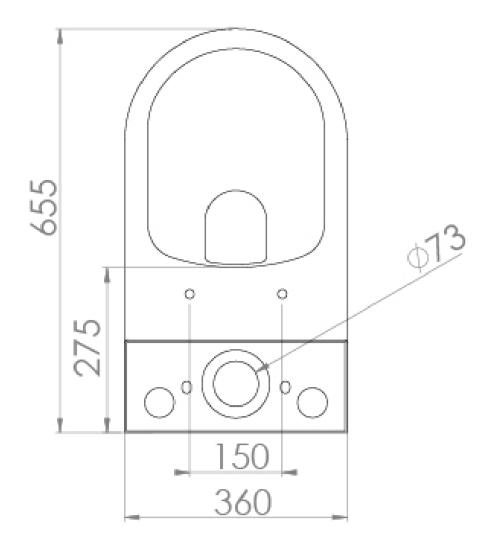

## PRODUCT INFORMATION

Finish: Gloss White

Height: 410mm

Width: 360mm

Depth: 655mm

**Material** Ceramic

Weight 26kg

**Guarantee** Lifetime

## TECHNICAL DRAWING

Saneux reserves the right to alter the specifications and product range without prior notice. Dimensions are given as a guide only. Dimensions should not be used for surrounding furniture, fixtures and fittings until the product is on site.