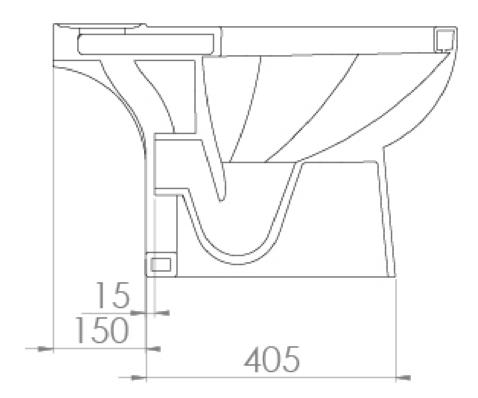

## PRODUCT INFORMATION

Finish: Gloss White

Height: 410mm

Width: 360mm

Depth: 655mm

**Material** Ceramic

Weight 26kg

**Guarantee** Lifetime

## TECHNICAL DRAWING

Saneux reserves the right to alter the specifications and product range without prior notice. Dimensions are given as a guide only. Dimensions should not be used for surrounding furniture, fixtures and fittings until the product is on site.