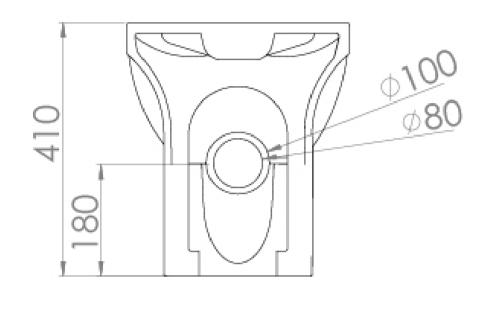

## PRODUCT INFORMATION

Finish: Gloss White

Height: 410mm

Width: 360mm

Depth: 655mm

**Material** Ceramic

Weight 26kg

**Guarantee** Lifetime

## TECHNICAL DRAWING

Saneux reserves the right to alter the specifications and product range without prior notice. Dimensions are given as a guide only. Dimensions should not be used for surrounding furniture, fixtures and fittings until the product is on site.