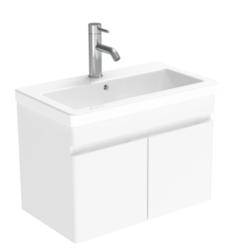

## AIR 60CM 2 DOOR WALL MOUNTED UNIT – GLOSS WHITE

Product Code: AIRW60.W

## DESCRIPTION

AIR is our space-saving collection of short projection sanitaryware and furniture. The furniture was made to fit in the smallest of bathrooms whilst providing essential storage space. The furniture is available in 2 colours, 2 sizes and in wall mounted and floor standing options.

Opt for this 60cm 2 door wall mounted gloss white finish to keep your bathroom looking clean and sleek. The floating look creates more floor space to make the bathroom appear bigger, and it has a reversible door so that it can work in all bathroom spaces.