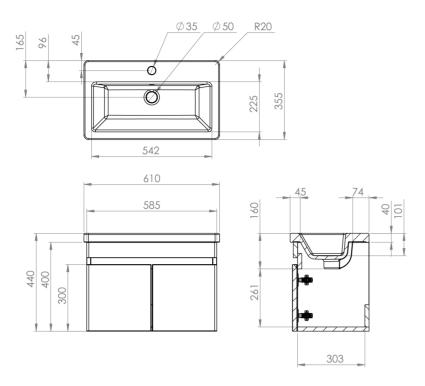

## PRODUCT INFORMATION

Finish: Gloss White

Height: 400mm

Width: 585mm

Depth: 330mm

**Material** MDF

Weight 11.7kg

**Guarantee** 5 years

## TECHNICAL DRAWING

Saneux reserves the right to alter the specifications and product range without prior notice. Dimensions are given as a guide only. Dimensions should not be used for surrounding furniture, fixtures and fittings until the product is on site.