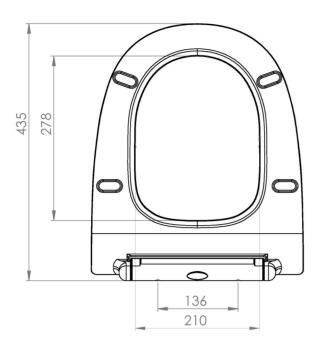

## PRODUCT INFORMATION

Finish: Gloss White

Height: 53mm

Width: 360mm

Depth: 435mm

**Material** Plastic

Weight 3kg

**Guarantee** 2 years

## TECHNICAL DRAWING

Saneux reserves the right to alter the specifications and product range without prior notice. Dimensions are given as a guide only. Dimensions should not be used for surrounding furniture, fixtures and fittings until the product is on site.