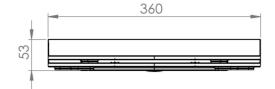

## PRODUCT INFORMATION

Finish: Gloss White

Height: 53mm

Width: 360mm

Depth: 435mm

**Material** Plastic

Weight 3kg

**Guarantee** 2 years

## TECHNICAL DRAWING

Saneux reserves the right to alter the specifications and product range without prior notice. Dimensions are given as a guide only. Dimensions should not be used for surrounding furniture, fixtures and fittings until the product is on site.