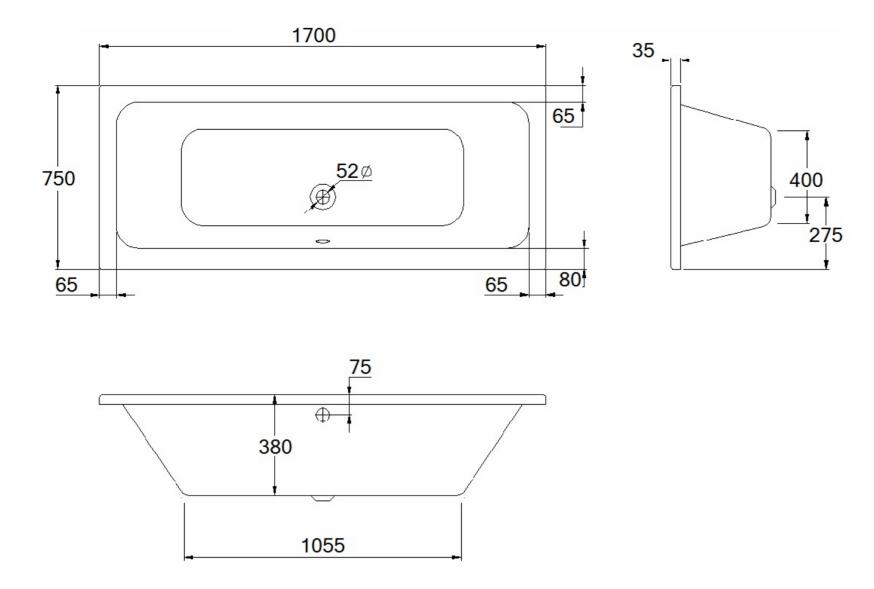

## PRODUCT INFORMATION

Finish: Gloss White

Height: 380mm

**Width:** 1700mm

Depth: 750mm

**Material** Acrylic

Weight 21kg

Waste Not included, purchase separately

**Guarantee** 5 years

Overflow Height (Centre (mm)) 75mm

Compatible Tap Types Deck mounted, Wall mounted

Overflow(s) Yes

Capacity to Overflow (L) 170L

## TECHNICAL DRAWING

Saneux reserves the right to alter the specifications and product range without prior notice. Dimensions are given as a guide only. Dimensions should not be used for surrounding furniture, fixtures and fittings until the product is on site.