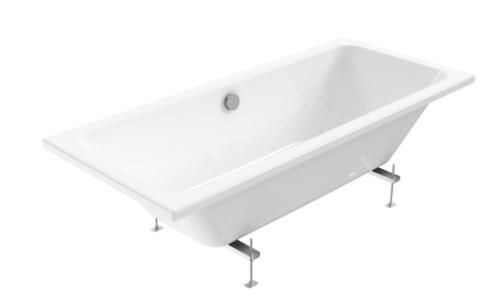

## STETSON 1700X750MM BATH DOUBLE ENDED & BATH LEGS

Product Code: 20151

## DESCRIPTION

The STETSON collection of built-in baths are characterised by their bold design with square edges and minimalistic form.

This STETSON 1700x750mm double ended bath allows you to lie comfortably in your bath so you can ensure you can have a relaxing bathing experience.

It has sloped sides so you can sink into the bath with comfort on either end, and with it being made of acrylic, it will hold the heat in well so you can enjoy your soak for longer.

It doesn't come with pre-drilled holes so you can choose to have either a wall mounted bath filler, a deck mounted bath filler, or an in-built bath filler, allowing you to truly customise your bath to suit your preferences.