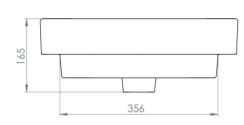

#### PRODUCT INFORMATION

Finish: Gloss White

Height: 160mm

Width: 445mm

Depth: 370mm

**Material** Ceramic

Weight 11kg

Overflow(s) Yes

## TECHNICAL DRAWING

Saneux reserves the right to alter the specifications and product range without prior notice. Dimensions are given as a guide only. Dimensions should not be used for surrounding furniture, fixtures and fittings until the product is on site.