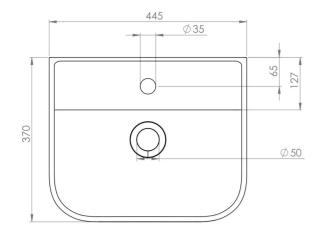

#### PRODUCT INFORMATION

Finish: Gloss White

Height: 160mm

Width: 445mm

Depth: 370mm

**Material** Ceramic

Weight 11kg

Overflow(s) Yes

Overflow Position Centre

Overflow Diameter 21mm

**Tap Holes** 1 Tap Hole

Tap Hole PositionCentre

Recommended Waste Required Slotted waste

Furniture Required For Installation? No

**Guarantee** Lifetime

Other Features

## TECHNICAL DRAWING

Saneux reserves the right to alter the specifications and product range without prior notice. Dimensions are given as a guide only. Dimensions should not be used for surrounding furniture, fixtures and fittings until the product is on site.