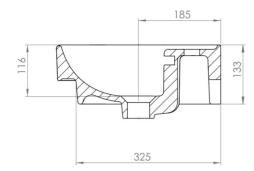

#### PRODUCT INFORMATION

Finish: Gloss White

Height: 160mm

Width: 445mm

Depth: 370mm

**Material** Ceramic

Weight 11kg

Overflow(s) Yes

## TECHNICAL DRAWING

Saneux reserves the right to alter the specifications and product range without prior notice. Dimensions are given as a guide only. Dimensions should not be used for surrounding furniture, fixtures and fittings until the product is on site.