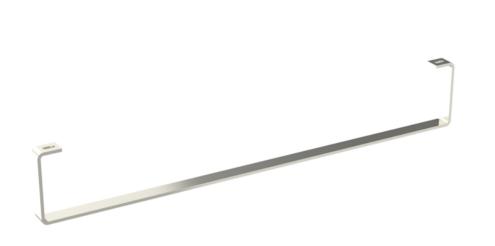

## MATTEO 60CM TOWEL RAIL FOR 39002 - BRUSHED NICKEL

## **DESCRIPTION**

MATTEO offers an unmistakable style with it's square design that is fit for any contemporary bathroom.

Opt for this sleek towel rail to accompany your 60cm MATTEO basin - a great choice for a minimalist bathroom space.