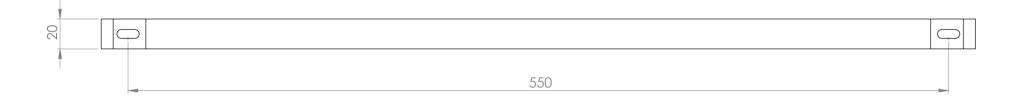

## PRODUCT INFORMATION

Finish: Brushed Nickel

Height: 91mm

Width: 586mm

Depth: 20mm

Material Steel

Range Pairing Matteo

**Guarantee** 5 years

## TECHNICAL DRAWING

Saneux reserves the right to alter the specifications and product range without prior notice. Dimensions are given as a guide only. Dimensions should not be used for surrounding furniture, fixtures and fittings until the product is on site.