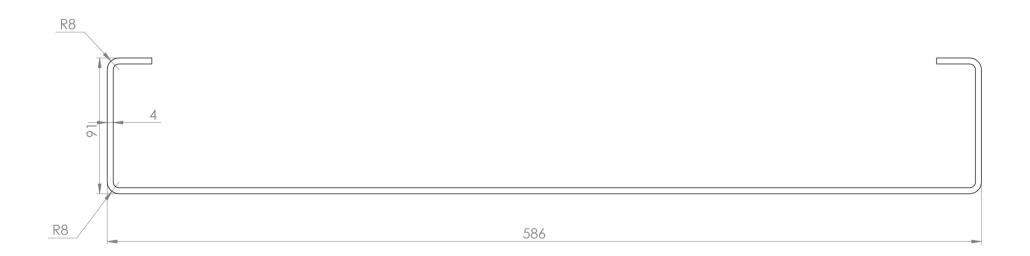

## PRODUCT INFORMATION

Finish: Brushed Nickel

Height: 91mm

Width: 586mm

Depth: 20mm

Material Steel

Range Pairing Matteo

**Guarantee** 5 years

## TECHNICAL DRAWING

Saneux reserves the right to alter the specifications and product range without prior notice. Dimensions are given as a guide only. Dimensions should not be used for surrounding furniture, fixtures and fittings until the product is on site.