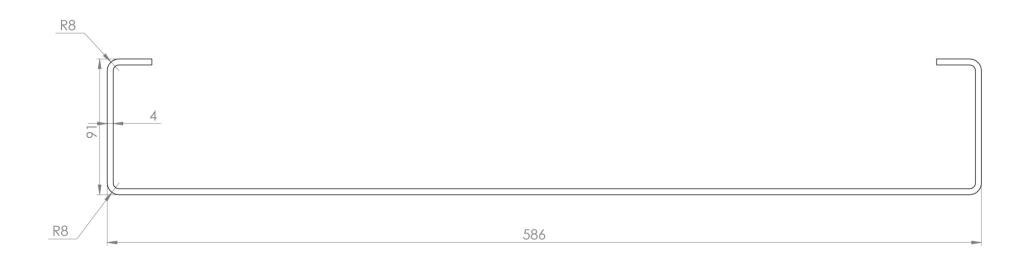

## PRODUCT INFORMATION

Finish: Brushed Brass

Height: 91mm

Width: 586mm

Depth: 20mm

Material Steel

Range Pairing Matteo

**Guarantee** 5 years

## TECHNICAL DRAWING

Saneux reserves the right to alter the specifications and product range without prior notice. Dimensions are given as a guide only. Dimensions should not be used for surrounding furniture, fixtures and fittings until the product is on site.