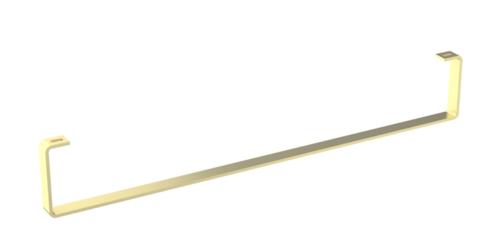

## MATTEO 60CM TOWEL RAIL FOR 39002 - BRUSHED BRASS

## **DESCRIPTION**

MATTEO offers an unmistakable style with it's square design that is fit for any contemporary bathroom.

Opt for this sleek towel rail to accompany your 60cm MATTEO basin - a great choice for a minimalist bathroom space.