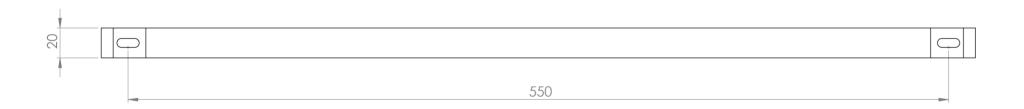

## PRODUCT INFORMATION

Finish: Brushed Brass

Height: 91mm

Width: 586mm

Depth: 20mm

Material Steel

Range Pairing Matteo

**Guarantee** 5 years

## TECHNICAL DRAWING

Saneux reserves the right to alter the specifications and product range without prior notice. Dimensions are given as a guide only. Dimensions should not be used for surrounding furniture, fixtures and fittings until the product is on site.