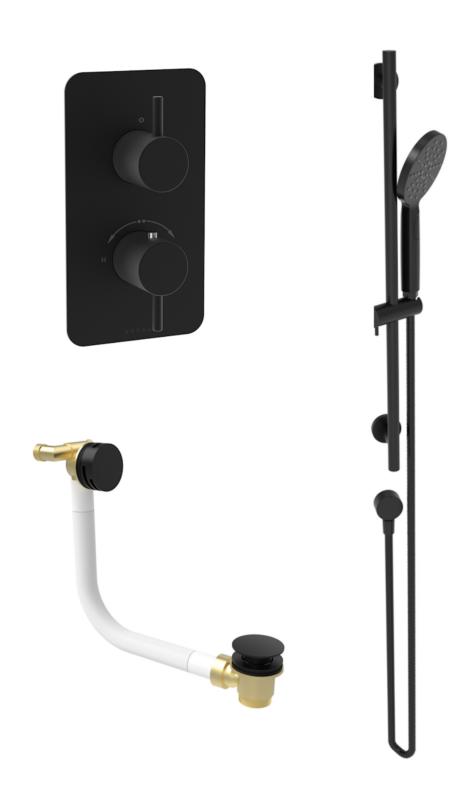

## COS 2 WAY SHOWER KIT - MATTE BLACK

## **DESCRIPTION**

COS 2-Way Shower Kit in Matte Black

Items included:

- OS 2-way thermostatic shower valve in Matte Black / CO220.MB
- COS round 3 function handset in Matte Black / CO235.MB
- OS round shower slide rail in Matte Black / CO231.MB
- COS round shower outlet in Matte Black / CO233.MB
- 1.5m shower hose in Matte Black / SH150SS.MB
- OS round bath filler, overflow and clicker waste in Matte Black / CO100.MB