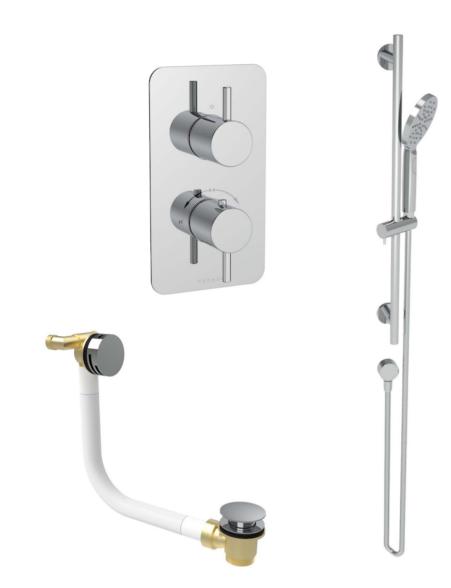

## **DESCRIPTION**

COS 2-Way Shower Kit in Chrome

Items included:

OS 2-way thermostatic shower valve in Chrome / CO220

OS round 3 function handset in Chrome / CO235

OS round shower slide rail in Chrome / CO231

OS round shower outlet in Chrome / CO233

• 1.5m shower hose in Chrome / SH150SS

COS round bath filler, overflow and clicker waste in Chrome / CO100