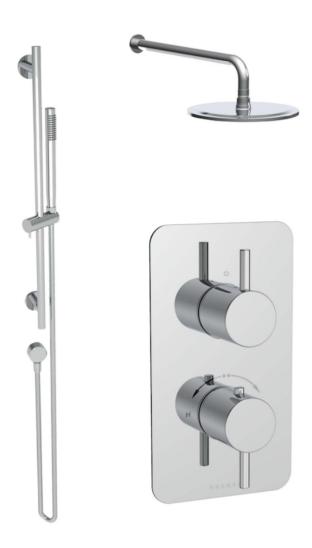

## COS 2 WAY SHOWER KIT - CHROME

## **DESCRIPTION**

COS 2-Way Shower Kit in Chrome

Items included:

OS 2-way thermostatic shower valve in Chrome / CO220

OS slim round shower head in Chrome / CO226

COS round wall-mounted shower arm in Chrome / CO229

OS round slim handset in Chrome / CO230

OS round shower slide rail in Chrome / CO231

COS round shower outlet in Chrome / CO233

• 1.5m shower hose in Chrome / SH150SS