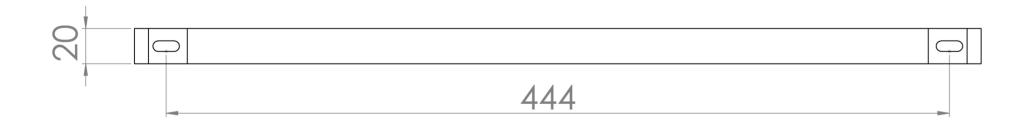

## PRODUCT INFORMATION

Finish:ChromeHeight:91mmWidth:480mmDepth:20mmMaterialSteelRange PairingMatteo

Guarantee

5 years

**Product Code:** MA050TR

## TECHNICAL DRAWING

Saneux reserves the right to alter the specifications and product range without prior notice. Dimensions are given as a guide only. Dimensions should not be used for surrounding furniture, fixtures and fittings until the product is on site.