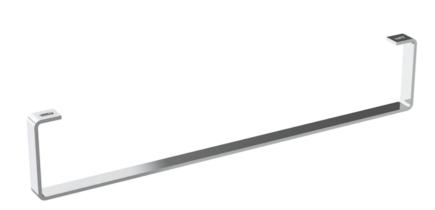

## MATTEO 50CM TOWEL RAIL FOR 39001 - CHROME

## **DESCRIPTION**

MATTEO offers an unmistakable style with it's square design that is fit for any contemporary bathroom.

Opt for this sleek towel rail to accompany your 50cm MATTEO basin - a great choice for a minimalist bathroom space.