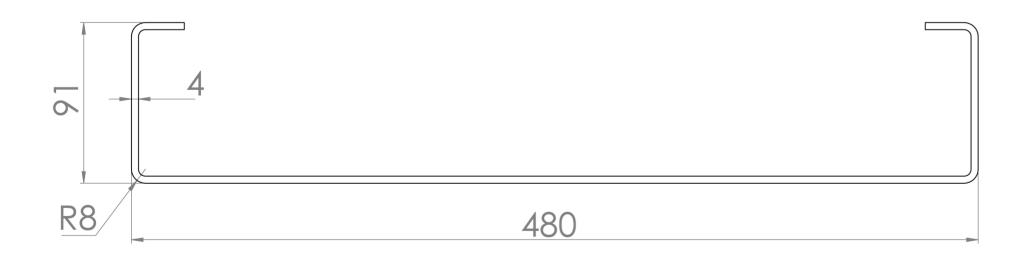

## PRODUCT INFORMATION

Finish:ChromeHeight:91mmWidth:480mmDepth:20mmMaterialSteelRange PairingMatteo

Guarantee

5 years

**Product Code:** MA050TR

## TECHNICAL DRAWING

Saneux reserves the right to alter the specifications and product range without prior notice. Dimensions are given as a guide only. Dimensions should not be used for surrounding furniture, fixtures and fittings until the product is on site.