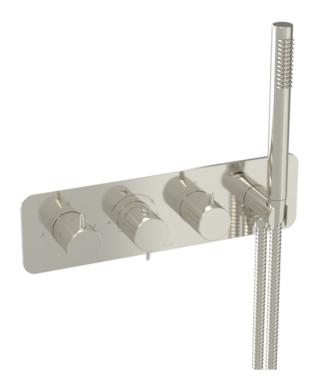

## EDEN 3 WAY THERMOSTATIC SHOWER VALVE KIT IN LANDSCAPE WITH HANDSPRAY - BRUSHED NICKEL

Product Code: ED021L.H.BN

## DESCRIPTION

Achieve a premium aesthetic with our Eden shower valve collection with handles that seamlessly match our basin mixers, ensuring a cohesive high-end look and feel. Choose from 1, 2, and 3 outlet options in chrome, brushed brass, and brushed nickel.

This landscape thermostatic valve has 3 outlets which allows it to control a shower head, handset and bath filler. The left and right handles control the on/off function of the components, whilst the middle handle controls the water temperature. This valve comes with a handset and holder creating a complete valve set up.