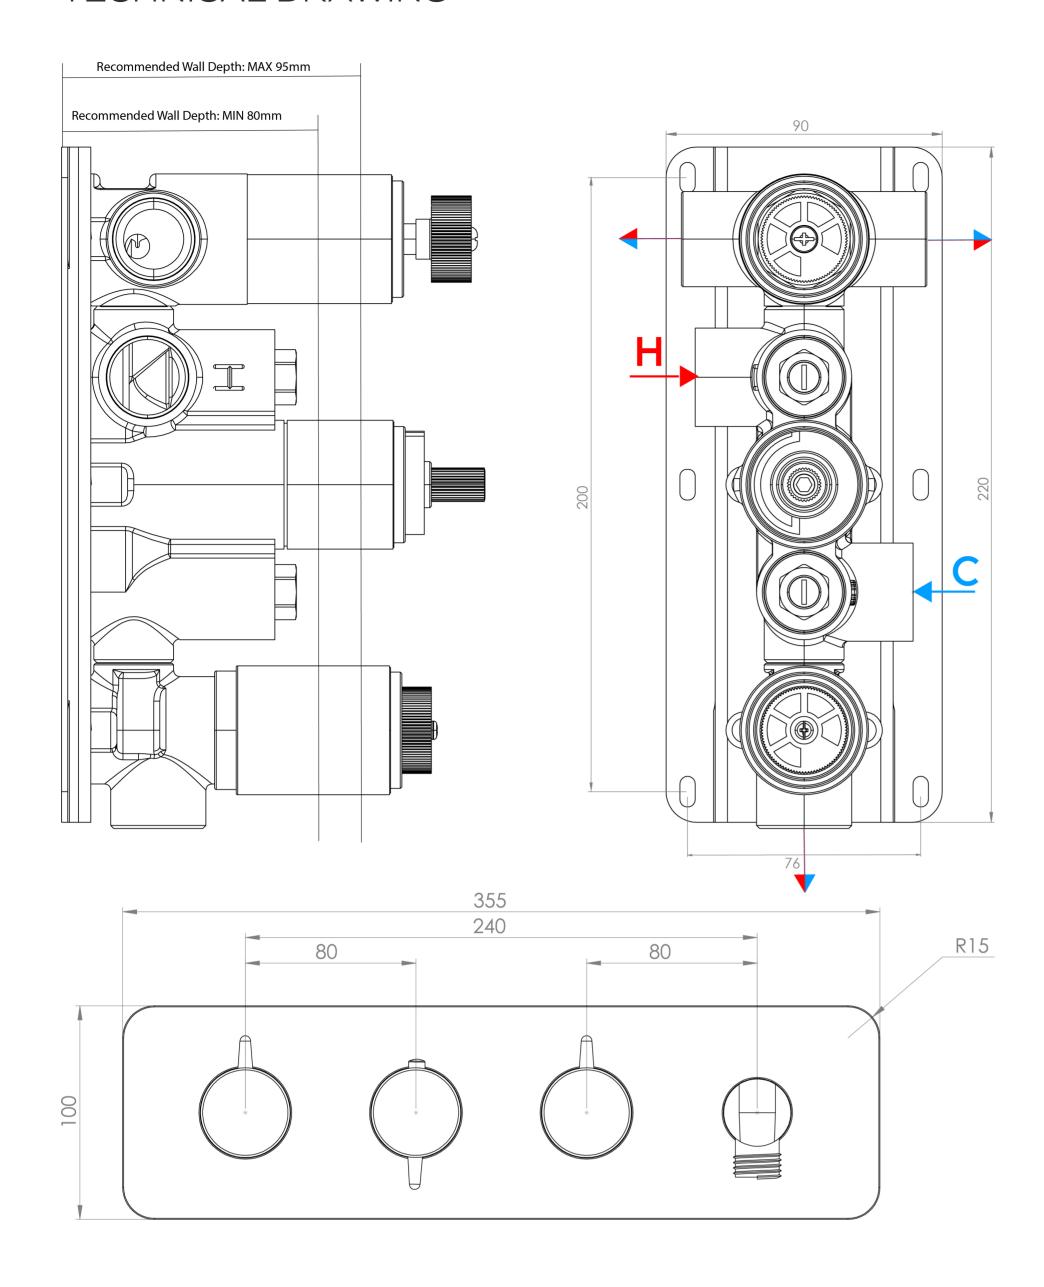

## PRODUCT INFORMATION

Finish: Brushed Nickel (PVD)

Height: 100mm

Width: 355mm

Depth: 50mm

Material Zinc, Stainless Steel, Brass

**Guarantee** 5 years standard, upgraded to 15 years if

registered

Outlets 3

## TECHNICAL DRAWING

Saneux reserves the right to alter the specifications and product range without prior notice. Dimensions are given as a guide only. Dimensions should not be used for surrounding furniture, fixtures and fittings until the product is on site.