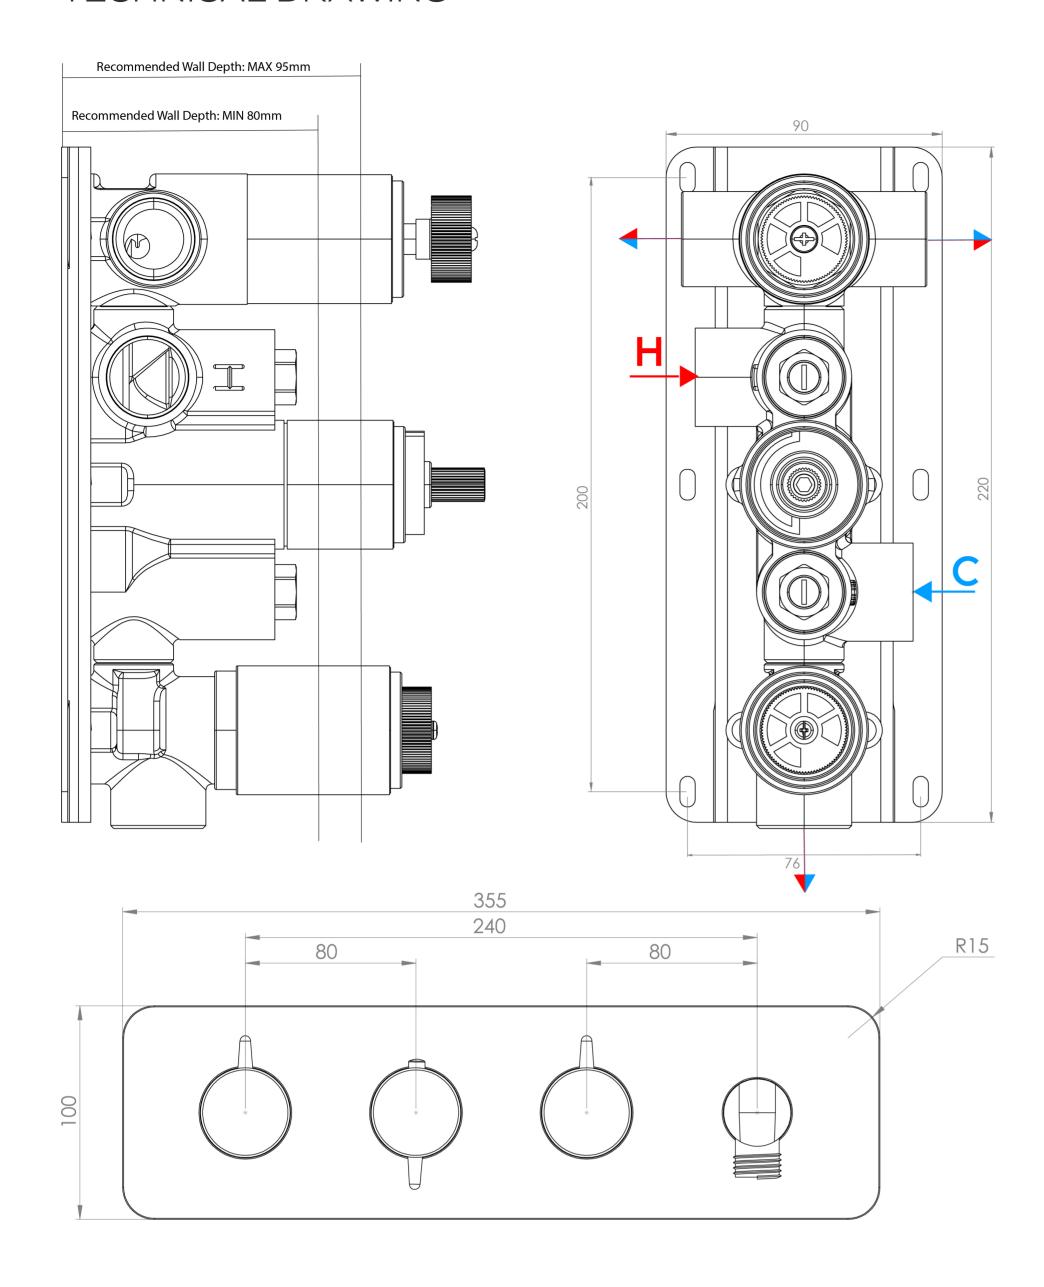

## PRODUCT INFORMATION

Finish: Brushed Brass (PVD)

Height: 100mm

Width: 355mm

Depth: 50mm

Material Zinc, Stainless Steel, Brass

**Guarantee** 5 years standard, upgraded to 15 years if

registered

## TECHNICAL DRAWING

Saneux reserves the right to alter the specifications and product range without prior notice. Dimensions are given as a guide only. Dimensions should not be used for surrounding furniture, fixtures and fittings until the product is on site.