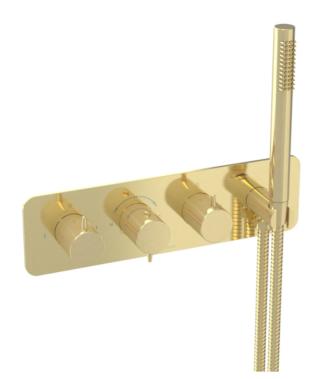

## EDEN 3 WAY THERMOSTATIC SHOWER VALVE KIT IN LANDSCAPE WITH HANDSPRAY - BRUSHED BRASS

Product Code: ED021L.H.BB

## DESCRIPTION

Achieve a premium aesthetic with our Eden shower valve collection with handles that seamlessly match our basin mixers, ensuring a cohesive high-end look and feel. Choose from 1, 2, and 3 outlet options in chrome, brushed brass, and brushed nickel.

This landscape thermostatic valve has 3 outlets which allows it to control a shower head, handset and bath filler. The left and right handles control the on/off function of the components, whilst the middle handle controls the water temperature. This valve comes with a handset and holder creating a complete valve set up.