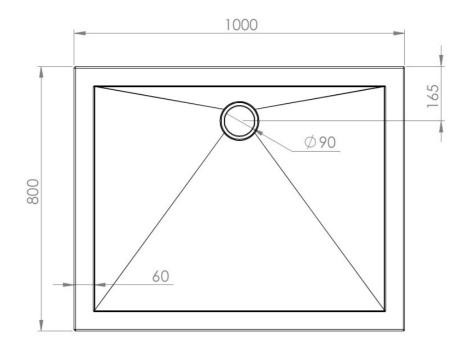

Dimensions: 1000mm (w) x 25mm (h) x 800mm (d)

\*Available upon request.

## TECHNICAL DRAWING

Saneux reserves the right to alter the specifications and product range without prior notice. Dimensions are given as a guide only. Dimensions should not be used for surrounding furniture, fixtures and fittings until the product is on site.