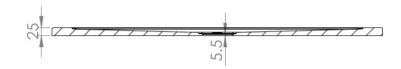

Dimensions: 1000mm (w) x 25mm (h) x 800mm (d)

\*Available upon request.

## TECHNICAL DRAWING

Saneux reserves the right to alter the specifications and product range without prior notice. Dimensions are given as a guide only. Dimensions should not be used for surrounding furniture, fixtures and fittings until the product is on site.