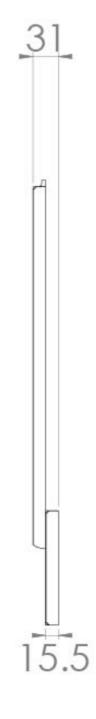

## PRODUCT INFORMATION

Finish: Matte Anthracite

**Height:** 450140mm

Width: 700mm

Depth: 32mm

**Material** MDF

Weight 5.5kg

Product Code: BP070.MA

## TECHNICAL DRAWING

| Saneux reserves the right to alter the specifications and product range without prior notice. Dimensions are given as a guide only. Dimensions should not be used for surrounding furniture, fixtures and fittings until the product is on site. |
|--------------------------------------------------------------------------------------------------------------------------------------------------------------------------------------------------------------------------------------------------|
| https://saneux.com/products/700x450mm-end-bath-panel-plinth-matte-anthracite                                                                                                                                                                     |
|                                                                                                                                                                                                                                                  |
|                                                                                                                                                                                                                                                  |
|                                                                                                                                                                                                                                                  |