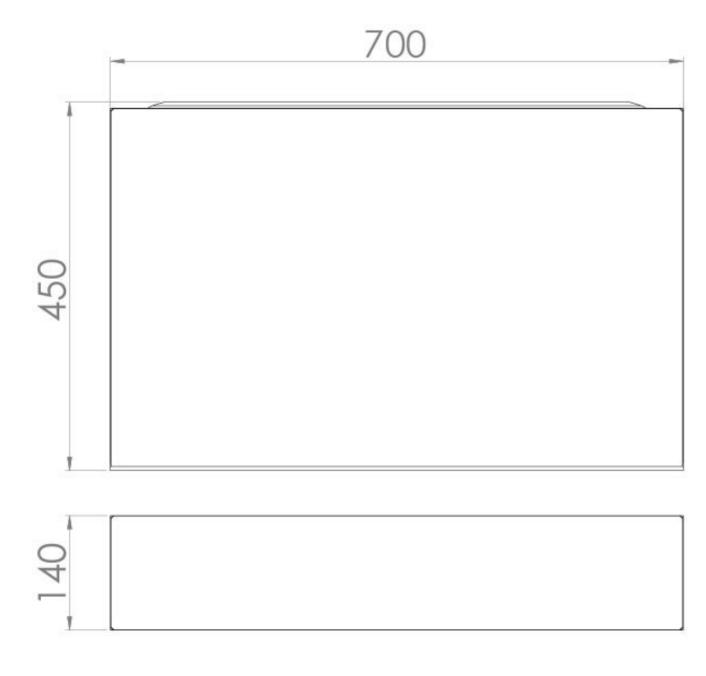

## PRODUCT INFORMATION

Finish: Matte Anthracite

**Height:** 450140mm

Width: 700mm

Depth: 32mm

**Material** MDF

Weight 5.5kg

Product Code: BP070.MA

## TECHNICAL DRAWING

| Saneux reserves the right to alter the specifications and product range without prior notice. Dimensions are given as a guide only. Dimensions should not be used for surrounding furniture, fixtures and fittings until the product is on site. |
|--------------------------------------------------------------------------------------------------------------------------------------------------------------------------------------------------------------------------------------------------|
| https://saneux.com/products/700x450mm-end-bath-panel-plinth-matte-anthracite                                                                                                                                                                     |
|                                                                                                                                                                                                                                                  |
|                                                                                                                                                                                                                                                  |
|                                                                                                                                                                                                                                                  |