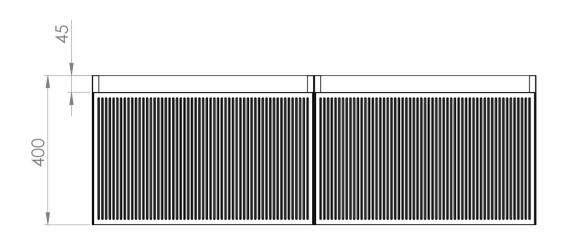

## PRODUCT INFORMATION

Finish: Matte White

Height: 400mm

Width: 1190mm

Depth: 455mm

Material MDF

5 years Guarantee

Configuration 2 Drawer

## TECHNICAL DRAWING

Saneux reserves the right to alter the specifications and product range without prior notice. Dimensions are given as a guide only. Dimensions should not be used for surrounding furniture, fixtures and fittings until the product is on site.