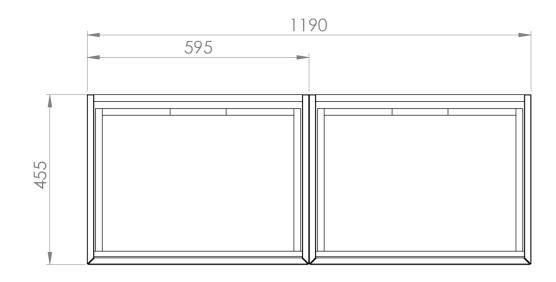

## PRODUCT INFORMATION

Finish: Matte White

Height: 400mm

Width: 1190mm

Depth: 455mm

Material MDF

5 years Guarantee

Configuration 2 Drawer

## TECHNICAL DRAWING

Saneux reserves the right to alter the specifications and product range without prior notice. Dimensions are given as a guide only. Dimensions should not be used for surrounding furniture, fixtures and fittings until the product is on site.