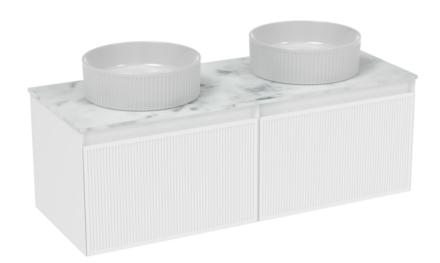

## MONUMENT 120CM - 2 X 60CM 1 DRAWER WALL MOUNTED UNIT - MATTE WHITE

Product Code: MO120W2.MW

## DESCRIPTION

Inspired by the iconic London landmark itself, MONUMENT was designed to bring an element of London history into the future.

This fluted furniture collection encapsulates the delicate curves seen on the Monument column, creating a softer feel to the vanity units whilst also giving more depth to the unit.

The handle-less 120cm 2 drawer wall mounted unit features plenty of storage space, soft closing drawers, and a luxurious look that will stand the test of time.

\*Compatible with countertop only. To be purchased separately Compatible countertop: UNI120T.C