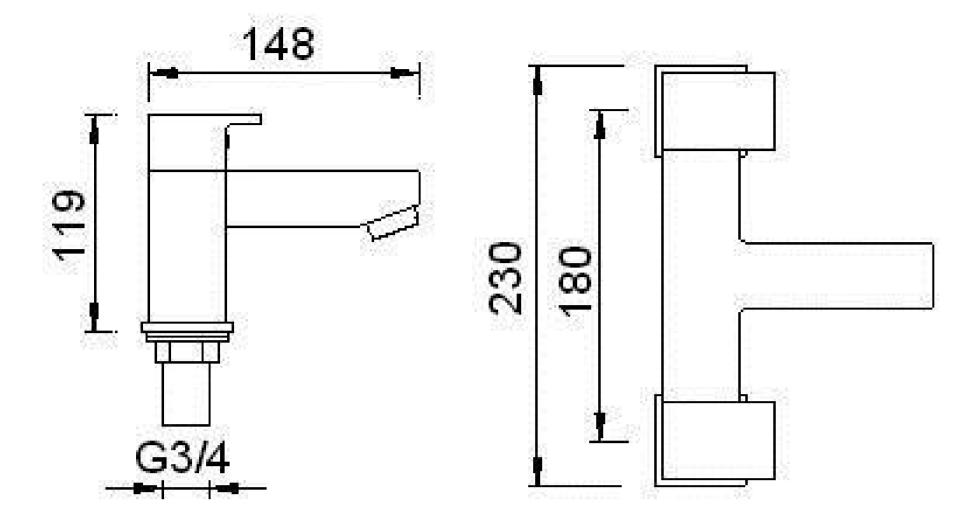

Dimensions - 148 mm (w) x 119 mm (h)

Saneux reserves the right to alter the specifications and product range without prior notice. Dimensions are given as a guide only. Dimensions should not be used for surrounding furniture, fixtures and fittings until the product is on site.