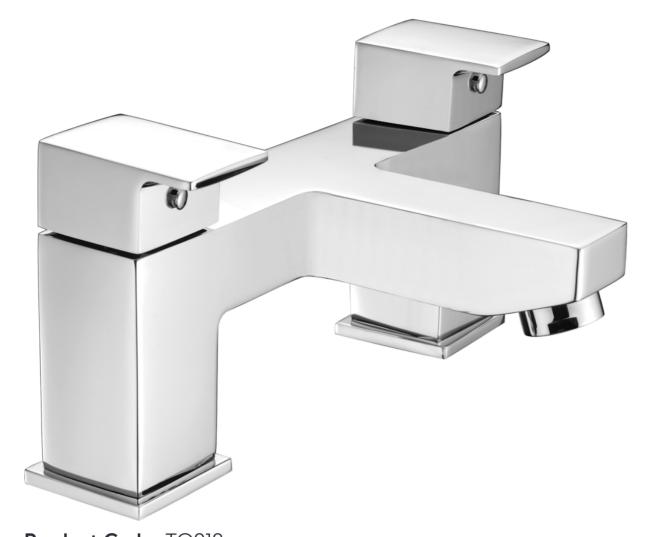

## TOOGA BATH FILLER - LP

## Product Code: TO012

## **DESCRIPTION**

TOOGA bath filler 15 x 12cm - w/Low Pressure

This beautiful bath filler from the TOOGA range is defined by its minimalistic yet bold design. It's an ideal match for any modern bath from our extensive range. Comes with no pop-up waste.