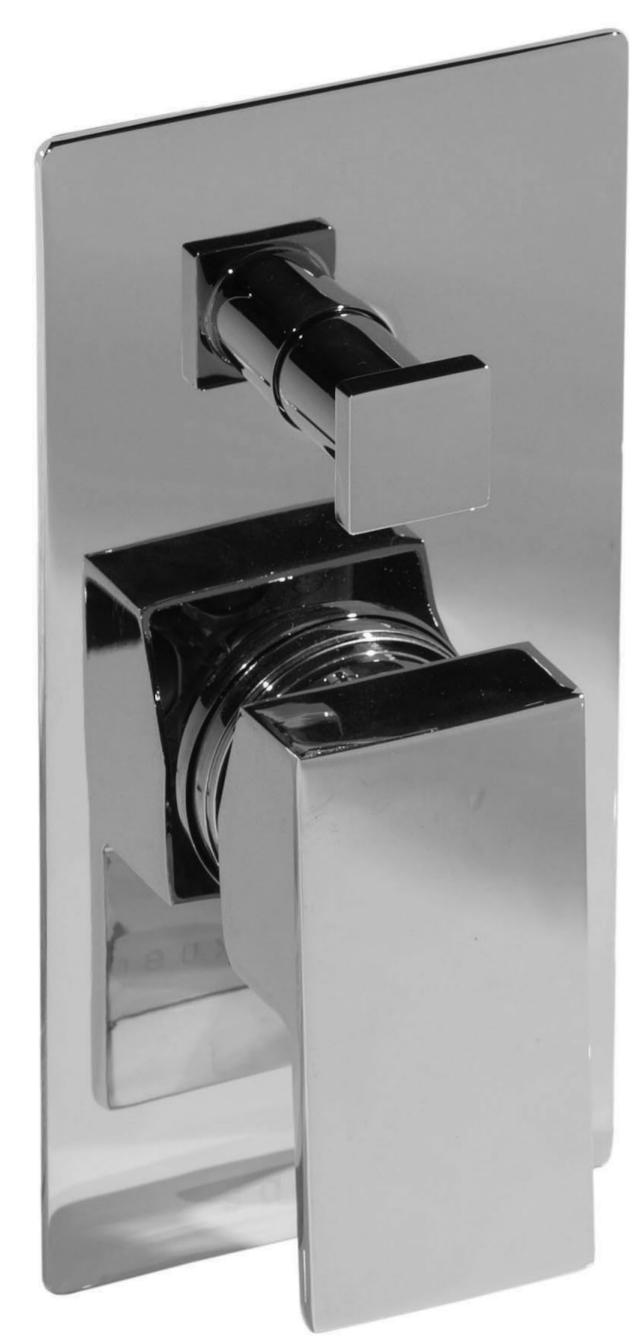

## TOOGA CONCEALED MANUAL VALVE INC. DIVERTER

## PRODUCT INFORMATION

Finish: Chrome

**Material** Brass

Product Code: TO011

## **DESCRIPTION**

TOOGA concealed manual valve 10 x 16cm with Diverter

A beautiful concealed manual valve with high flow rate and diverter.

Dimensions -  $100 \ mm \ (w) \ x \ 200 \ mm \ (h) \ x \ 130 \ mm \ (d)$  Cartridge warranty -  $1 \ year$ 