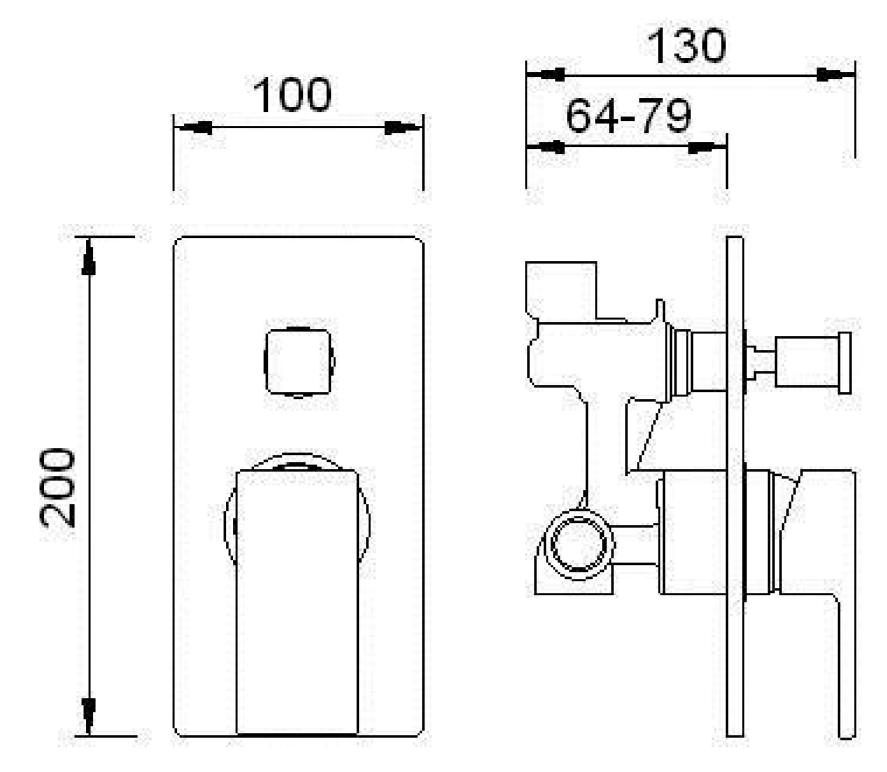

## **DESCRIPTION**

TOOGA concealed manual valve 10 x 16cm with Diverter

A beautiful concealed manual valve with high flow rate and diverter.

Dimensions -  $100 \ mm \ (w) \ x \ 200 \ mm \ (h) \ x \ 130 \ mm \ (d)$  Cartridge warranty -  $1 \ year$ 