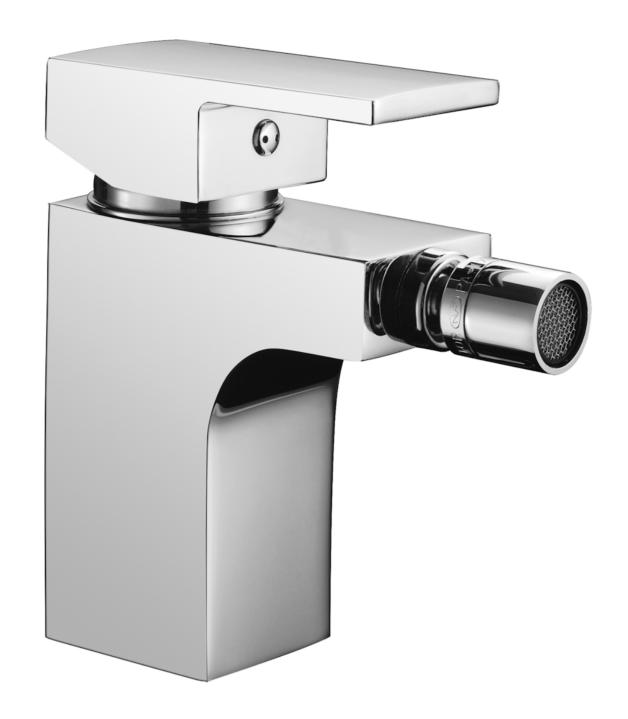

## TOOGA BIDET MONOBLOC

## **DESCRIPTION**

TOOGA bidet monobloc mixer 14 x 14cm - w/no pop up waste

This beautiful mixer from the TOOGA range is defined by its minimalistic yet bold design. It's an ideal match for any modern bidet from our MATTEO or PANORAMIC ranges. Comes with no pop-up waste.