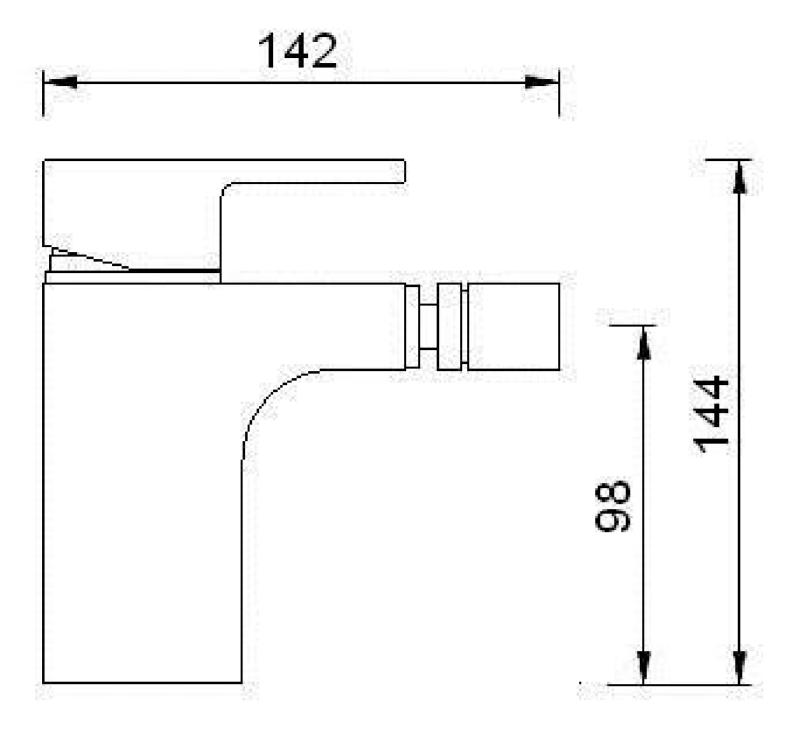

Dimensions - 142 mm (w) x 144 mm (h)

Saneux reserves the right to alter the specifications and product range without prior notice. Dimensions are given as a guide only. Dimensions should not be used for surrounding furniture, fixtures and fittings until the product is on site.