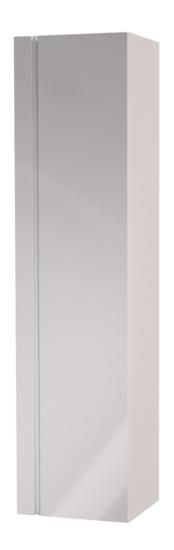

## MATTEO 120CM WALL UNIT - WHITE 1-DOOR HANDLESS

## **DESCRIPTION**

MATTEO white gloss wall-mounted storage unit  $30 \times 24 \text{cm}$  - Tall

A minimalistic yet practical wall-mounted drawer unit that adds  $\mathbf{style}$  and character to any  $\mathbf{bathroom}$  setting.

Dimensions - 300 mm (w) x 240 mm (d) x 1200 mm (h)