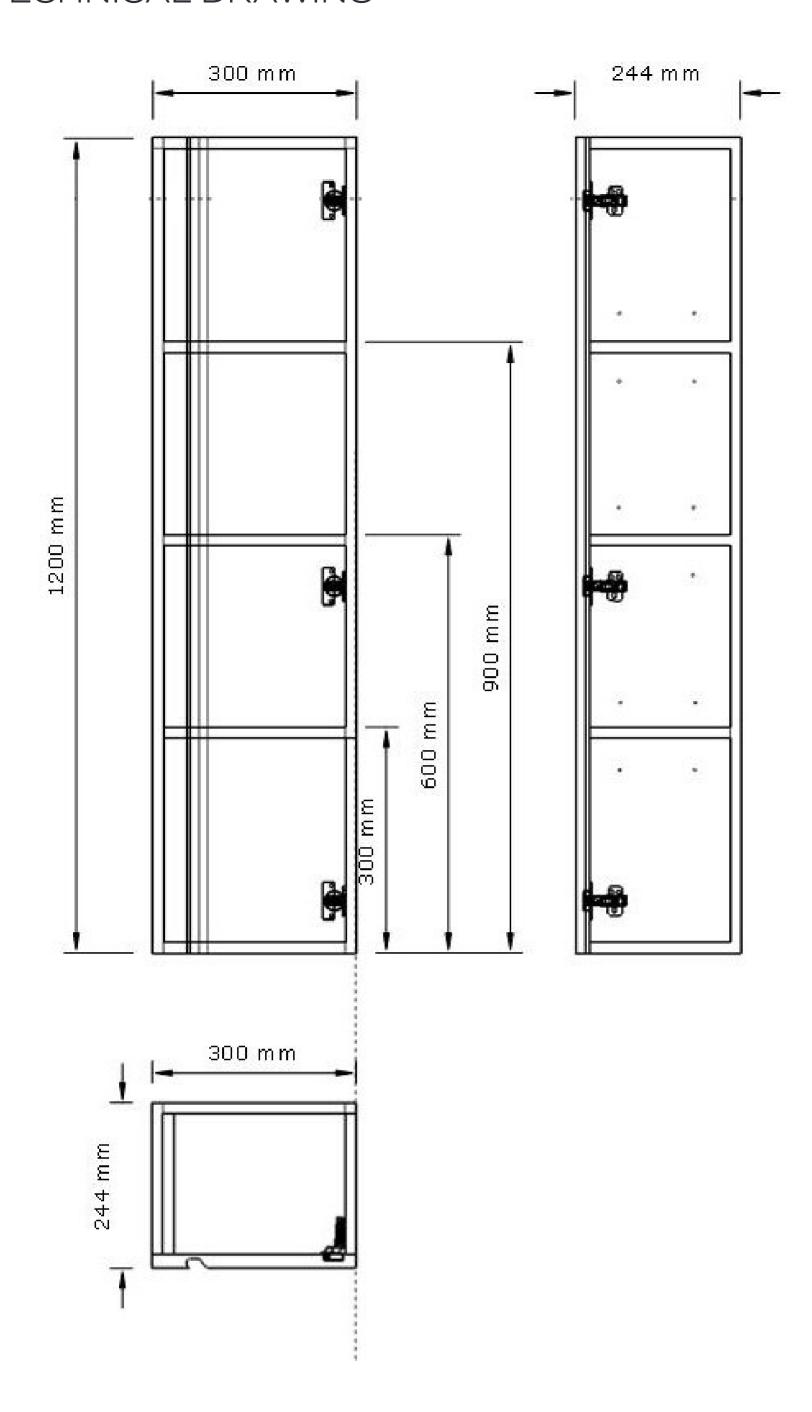

## TECHNICAL DRAWING

Saneux reserves the right to alter the specifications and product range without prior notice. Dimensions are given as a guide only. Dimensions should not be used for surrounding furniture, fixtures and fittings until the product is on site.

Dimensions - 300 mm (w) x 240 mm (d) x 1200 mm (h)